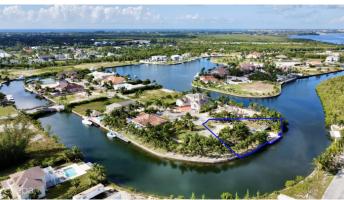

# PROPERTY DESCRIPTION

Lot offers 200 feet of canal frontage on Sailfish Quay and a boat dock. Build your dream home on this amazing parcel.

### PROPERTY FEATURES

Views Canal Front

Block 27C Parcel 860

Zoning Low Density residential

Sea Frontage 200
Road Frontage 59
Soil Other