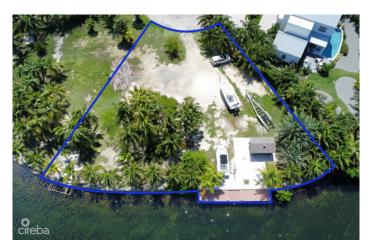

# PROPERTY DESCRIPTION

Lot offers 200 feet of canal frontage on Sailfish Quay and a boat dock. Build your dream home on this amazing parcel.

### PROPERTY FEATURES

Views Canal Front

Block 27C Parcel 860

Zoning Low Density residential

Sea Frontage 200
Road Frontage 59
Soil Other