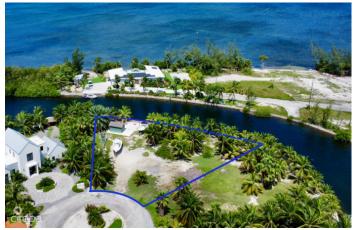

# PROPERTY DESCRIPTION

Lot offers 200 feet of canal frontage on Sailfish Quay and a boat dock. Build your dream home on this amazing parcel.

### PROPERTY FEATURES

Views Canal Front

Block 27C Parcel 860

Zoning Low Density residential

Sea Frontage 200
Road Frontage 59
Soil Other