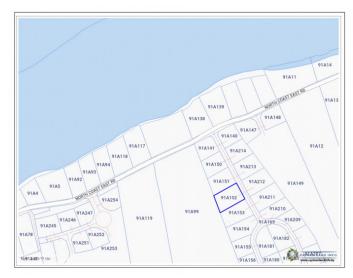

### PROPERTY FEATURES

Views Beach View, Inland

Block 91A Parcel 152

Zoning Low Density residential

Road Frontage 100 Soil Marl