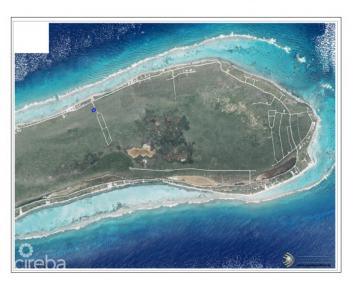

## PROPERTY DESCRIPTION

This Land is located on the North East Coast area, just off the main road. The land is 22 ft above sea level and would have magical water views if a residence was built on stilts, also allowing for a shady space under the house for your car. invest in land in Little Cayman today. photos courtesy of LANDS AND SURVEY

### PROPERTY FEATURES

Views Beach View, Inland

Block 91A Parcel 152

Zoning Low Density residential

Road Frontage 100 Soil Marl