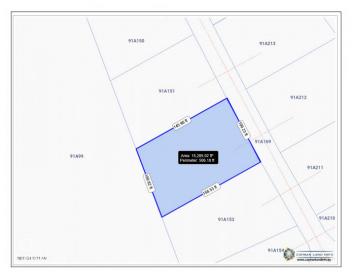

### PROPERTY DETAILS

Price: US\$40,000 MLS#: 418313 Type: Land Listing Type: Low Density Residential Status: Current Width: 100 Depth: 146 Built: 0 Acres: 0.35

### PROPERTY FEATURES

Views Beach View, Inland

Block 91A Parcel 152

Zoning Low Density residential

Road Frontage 100 Soil Marl