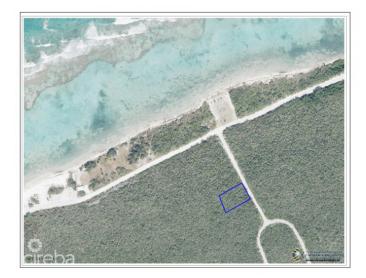

## PROPERTY DESCRIPTION

This Land is located on the North East Coast area, just off the main road. The land is 22 ft above sea level and would have magical water views if a residence was built on stilts, also allowing for a shady space under the house for your car. invest in land in Little Cayman today. photos courtesy of LANDS AND SURVEY

### PROPERTY FEATURES

Views Beach View, Inland

Block 91A Parcel 152

Zoning Low Density residential

Road Frontage 100 Soil Marl