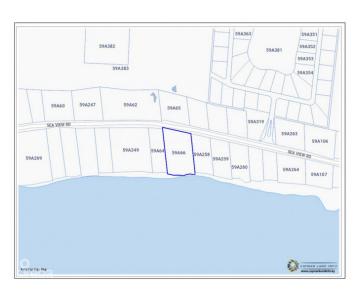

#### PROPERTY DETAILS

Price: CI\$1,850,000 MLS#: 418325 Type: Land Listing Type: Low Density Residential Status: Current Width: 200 Depth: 300 Built: 0 Acres: 1.25

# PROPERTY DESCRIPTION

This expansive beachfront estate parcel on Frank Sound offers 200 ft of stunning shoreline with a generous 300 ft depth extending to the main road. Whether you envision a luxurious estate home or a 30-bedroom condo complex, this prime piece of land provides ample space for development, while ensuring complete privacy. Utilities, including city water and electricity, are readily accessible from the main road, making the building process smooth and convenient. Located in a tranquil and environmentally protected area, this parcel offers incredible snorkelling right at your doorstep, surrounded by the unspoiled beauty of Frank Sound. Perfect for those seeking peace, privacy, and a unique development opportunity off the beaten path.

#### PROPERTY FEATURES

Views Beach Front

Block 59A Parcel 66

Zoning Low Density residential

Sea Frontage198Road Frontage200SoilSand