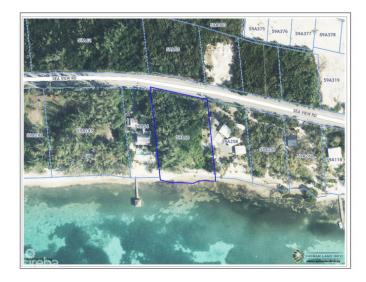

#### PROPERTY DETAILS

Price: CI\$1,850,000 MLS#: 418325 Type: Land Listing Type: Low Density Residential Status: Current Width: 200 Depth: 300 Built: 0 Acres: 1.25

# PROPERTY DESCRIPTION

This expansive beachfront estate parcel on Frank Sound offers 200 ft of stunning shoreline with a generous 300 ft depth extending to the main road. Whether you envision a luxurious estate home or a 30-bedroom condo complex, this prime piece of land provides ample space for development, while ensuring complete privacy. Utilities, including city water and electricity, are readily accessible from the main road, making the building process smooth and convenient. Located in a tranquil and environmentally protected area, this parcel offers incredible snorkelling right at your doorstep, surrounded by the unspoiled beauty of Frank Sound. Perfect for those seeking peace, privacy, and a unique development opportunity off the beaten path.

#### PROPERTY FEATURES

Views Beach Front

Block 59A Parcel 66

Zoning Low Density residential

Sea Frontage198Road Frontage200SoilSand