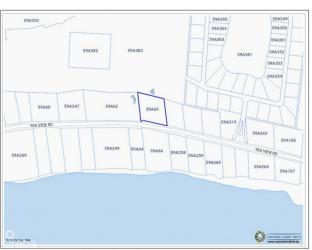

## PRIME 0.8 ACRE PARCEL WITH BEACH VIEWS - FRANK SOUND

East End, Cayman Islands

### PROPERTY DESCRIPTION

Discover an exceptional opportunity to own a piece of paradise in the desirable Frank Sound area. This expansive 0.8-acre lot (200x200 ft) is perfectly positioned just across the road from a stunning beach, offering breathtaking views and direct access to the serene coastline. For those seeking to expand their investment, the beachside lot is also available for Cl\$1.85M, or you can acquire both parcels as a premium package for just Cl\$2.1M. Together, they create an unparalleled beachfront estate, perfect for building your dream home or a luxury development. With its proximity to the beach, ample space, and investment potential, this parcel offers endless possibilities in one of the island's most up-and-coming areas.

#### PROPERTY FEATURES

Views Inland
Block 59A
Parcel 65

Zoning Low Density residential

Road Frontage 200 Soil Sand