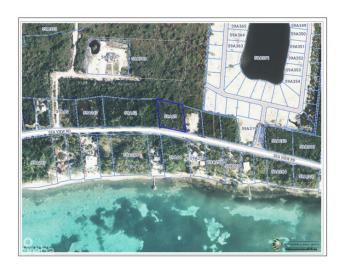

## PRIME 0.8 ACRE PARCEL WITH BEACH VIEWS - FRANK SOUND

East End, Cayman Islands

### PROPERTY DESCRIPTION

Discover an exceptional opportunity to own a piece of paradise in the desirable Frank Sound area. This expansive 0.8-acre lot (200x200 ft) is perfectly positioned just across the road from a stunning beach, offering breathtaking views and direct access to the serene coastline. For those seeking to expand their investment, the beachside lot is also available for Cl\$1.85M, or you can acquire both parcels as a premium package for just Cl\$2.1M. Together, they create an unparalleled beachfront estate, perfect for building your dream home or a luxury development. With its proximity to the beach, ample space, and investment potential, this parcel offers endless possibilities in one of the island's most up-and-coming areas.

#### PROPERTY FEATURES

Views Inland
Block 59A
Parcel 65

Zoning Low Density residential

Road Frontage 200 Soil Sand