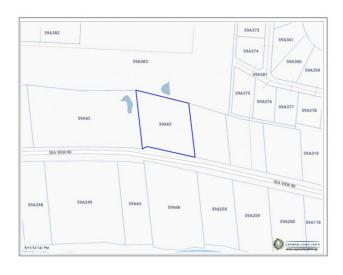

## PRIME 0.8 ACRE PARCEL WITH BEACH VIEWS - FRANK SOUND

East End, Cayman Islands

### PROPERTY DESCRIPTION

Discover an exceptional opportunity to own a piece of paradise in the desirable Frank Sound area. This expansive 0.8-acre lot (200x200 ft) is perfectly positioned just across the road from a stunning beach, offering breathtaking views and direct access to the serene coastline. For those seeking to expand their investment, the beachside lot is also available for Cl\$1.85M, or you can acquire both parcels as a premium package for just Cl\$2.1M. Together, they create an unparalleled beachfront estate, perfect for building your dream home or a luxury development. With its proximity to the beach, ample space, and investment potential, this parcel offers endless possibilities in one of the island's most up-and-coming areas.

#### PROPERTY FEATURES

Views Inland
Block 59A
Parcel 65

Zoning Low Density residential

Road Frontage 200 Soil Sand