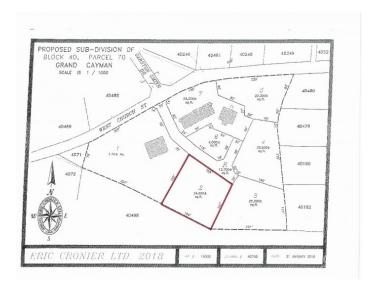

#### PROPERTY DETAILS

Price: CI\$636,000MLS#: 418337Type: LandListing Type: CommercialStatus: Pending/ConditionalWidth: 160Depth: 150Built: 0Acres: 0.55

### PROPERTY FEATURES

Views Inland
Block 4D
Parcel 533LOT2

Zoning Commercial Neighbourhood

Road Frontage 155 Soil Other

# **IMAGES**