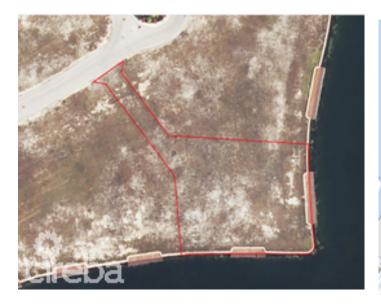

## PROPERTY DESCRIPTION

Great opportunity to buy an oversized lot in Harbour Reach. This secluded corner lot with private driveway, is the only land parcel open to canals on both sides. Two brand new Treks docks 60 ft and 30 ft and perfect sun orientation for sunrise and sunset. Private gated community, with land filled and ready to build. Agent owned.

### PROPERTY FEATURES

Views Canal Front

Block 22E Parcel 522

Zoning Low Density residential

Sea Frontage 275