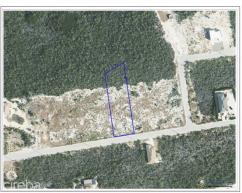

### PROPERTY DETAILS

Price: Cl\$135,000 MLS#: 418372 Type: Land
Listing Type: Low Density Residential Status: Pending/Conditional Width: 80.43
Depth: 245.51 Built: 0 Acres: 0.475

# PROPERTY FEATURES

Views Garden View

Block 71A Parcel 204

Zoning Agriculture/Residential

Road Frontage Yes Soil Rock

**IMAGES** 