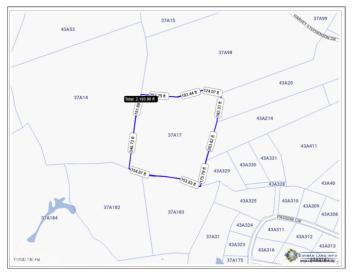

#### PROPERTY DETAILS

Price: CI\$750,000 MLS#: 418383 Type: Land
Listing Type: Low Density Residential Status: Current Width: 556
Depth: 532 Built: 0 Acres: 7

## PROPERTY FEATURES

Views Garden View

Block 37A Parcel 17

Zoning Low Density residential

Road Frontage no Soil Black