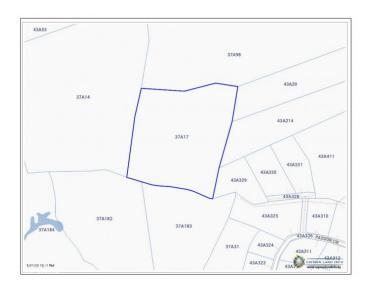

## PROPERTY FEATURES

Views Garden View

Block 37A Parcel 17

Zoning Low Density residential

Road Frontage no Soil Black