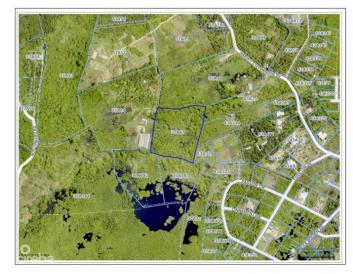

## PROPERTY DESCRIPTION

This 7 acre parcel is located in the Lookout Gardens area of Bodden Town. Once a ROW is secured, the parcel could be subdivided into 20 lots, or 30 strata lots. Great piece for land banking, as the ROW will come to you once the surrounding parcels are developed.

## PROPERTY FEATURES

Views Garden View

Block 37A Parcel 17

Zoning Low Density residential

Road Frontage no Soil Black