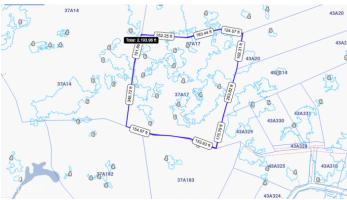

#### PROPERTY DETAILS

Price: CI\$750,000 MLS#: 418383 Type: Land
Listing Type: Low Density Residential Status: Current Width: 556
Depth: 532 Built: 0 Acres: 7

## PROPERTY FEATURES

Views Garden View

Block 37A Parcel 17

Zoning Low Density residential

Road Frontage no Soil Black