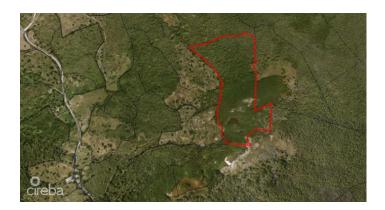

### **EAST INTERIOR LAND**

East End, Cayman Islands

# PROPERTY DETAILS

Price: CI\$450,000 MLS#: 418443 Type: Land Listing Type: Agriculture Status: Current Width: 500 Depth: 1200 Built: 0 Acres: 15

# PROPERTY DESCRIPTION

Agricultural land east of Farm Road. East End rising to the north. Access by 6ft wide registered right-of-way.

# PROPERTY FEATURES

Views Garden View

Block 71A Parcel 45

Zoning Agriculture/Residential

Soil Rock

# **IMAGES**