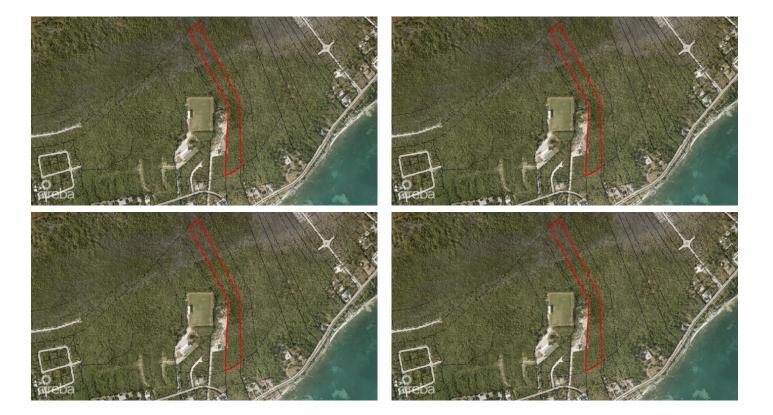

### **Address**

390 West Bay Road, KY1-1203 George Town, Grand Cayman, Cayman Islands,

Contact +1 345 949 3521 info@bhhscaymanislands.com

# **EAST END DEVELOPMENT LAND**

East End, Cayman Islands

# PROPERTY DETAILS

Price: CI\$999,000 MLS#: 418442 Type: Land Listing Type: Low Density Residential Status: Current Width: 185 Depth: 1850 Built: 0 Acres: 6.39

# PROPERTY DESCRIPTION

Attractive for development, especially if combined with adjoining land. 30 ft wide access gazetted by Government under BP 675 runs from John McLean Drive to the west boundary

# PROPERTY FEATURES

Views Garden View

Block 75A Parcel 222

Zoning Agriculture/Residential

Road Frontage No Soil Rock

# **IMAGES**



# CIREBA MLS LDX feed courtesy of CAYMAN ISLANDS PROPERTIES

\*Disclaimer: The information contained herein has been furnished by the owner(s) and or their nominee and represented by them to be accurate. The listing company, agent and CIREBA MLS disclaims any liability or responsibility for any inaccuracies, errors or omissions in the represented information. The listing details herein are also courtesy of CIREBA (Cayman Islands Real Estate Brokers Association) MLS and/or via LDX (Listing Data Exchange) feed. All the information contained herein is subject to errors, omissions, price changes, prior sale or withdrawal, without notice and is at all times subject to verification by the purchaser(s).