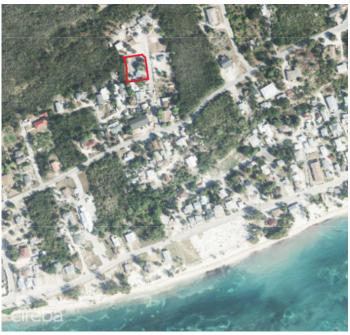

# 0.30 ACRE LOT WITH TINY HOUSE

East End, Cayman Islands

# PROPERTY DESCRIPTION

This 0.30-acre lot in East End comes with a tiny house. With enough land space to accommodate a duplex or a single-family home, this lot offers flexibility for various plans. Enjoy a peaceful setting close to East End's beaches and natural beauty, with the convenience of modern amenities just a short drive away.