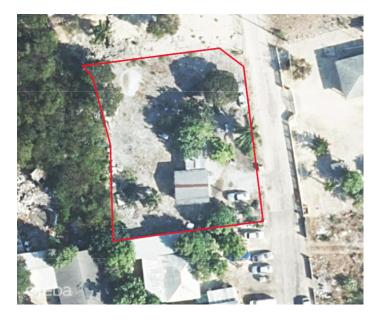

# 0.30 ACRE LOT WITH TINY HOUSE

East End, Cayman Islands

### PROPERTY DETAILS

Price: CI\$170,000 MLS#: 418429 Type: Land
Listing Type: Low Density Residential Status: Current Width: 107
Depth: 117 Built: 0 Acres: 0.3

# PROPERTY DESCRIPTION

This 0.30-acre lot in East End comes with a tiny house. With enough land space to accommodate a duplex or a single-family home, this lot offers flexibility for various plans. Enjoy a peaceful setting close to East End's beaches and natural beauty, with the convenience of modern amenities just a short drive away.

### PROPERTY FEATURES

Views Garden View, Inland

Block 72C Parcel 325

Zoning Low Density residential

Road Frontage 107 Soil Other