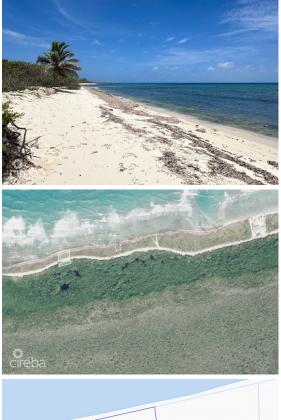

## PROPERTY DESCRIPTION

Little Cayman ocean front land parcel located on sought after, spectacular northern coast line. 0.3 acre parcel offers around 120ft of beautiful beach coast line. Parcel is bisected by the road offering around 0.22 acres on the beachside with a depth from the road to the water of around 80ft. Map images courtesy of caymanlandinfo.ky

## **PROPERTY FEATURES**

| Views         | Beach Front |
|---------------|-------------|
| Block         | 87A         |
| Parcel        | 25          |
| Sea Frontage  | 120         |
| Road Frontage | 120         |
| Soil          | Sand        |
| IMAGES        |             |