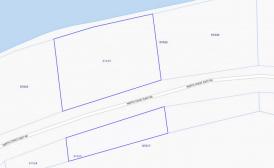

## PROPERTY DESCRIPTION

Little Cayman ocean front land parcel located on sought after, spectacular northern coast line. 0.3 acre parcel offers around 120ft of beautiful beach coast line. Parcel is bisected by the road offering around 0.22 acres on the beachside with a depth from the road to the water of around 80ft. Map images courtesy of caymanlandinfo.ky

## **PROPERTY FEATURES**

| Views         | Beach Front |
|---------------|-------------|
| Block         | 87A         |
| Parcel        | 25          |
| Sea Frontage  | 120         |
| Road Frontage | 120         |
| Soil          | Sand        |
| IMAGES        |             |