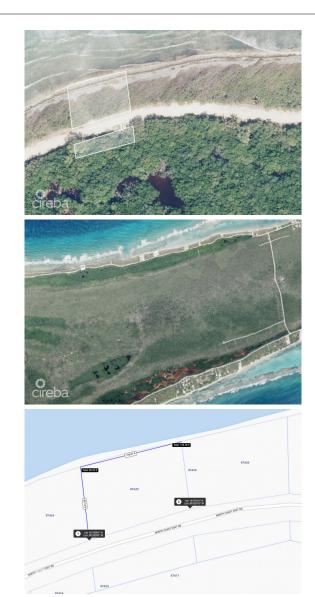

## PROPERTY DESCRIPTION

Little Cayman ocean front land parcel located on sought after, spectacular northern coast line. 0.3 acre parcel offers around 120ft of beautiful beach coast line. Parcel is bisected by the road offering around 0.22 acres on the beachside with a depth from the road to the water of around 80ft. Map images courtesy of caymanlandinfo.ky

## **PROPERTY FEATURES**

| Views         | Beach Front |
|---------------|-------------|
| Block         | 87A         |
| Parcel        | 25          |
| Sea Frontage  | 120         |
| Road Frontage | 120         |
| Soil          | Sand        |
| IMAGES        |             |