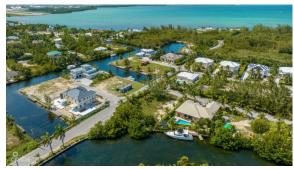

## PROPERTY DESCRIPTION

Super canal front lot for a family sized home in a gated, low-density community with easy access to the North Sound. The lot has been cleared and filled, with a cut in the seawall to create either a boat ramp or inset boat slip. Now priced amazingly!

## PROPERTY FEATURES

Views Canal Front

Block 22D Parcel 306

Zoning Low Density residential

Sea Frontage120Road Frontage70SoilMarl

**IMAGES** 