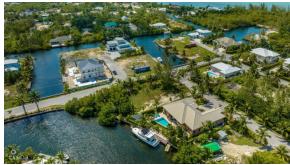

## PROPERTY DESCRIPTION

Super canal front lot for a family sized home in a gated, low-density community with easy access to the North Sound. The lot has been cleared and filled, with a cut in the seawall to create either a boat ramp or inset boat slip. Now priced amazingly!

## PROPERTY FEATURES

Views Canal Front

Block 22D Parcel 306

Zoning Low Density residential

Sea Frontage120Road Frontage70SoilMarl

**IMAGES** 