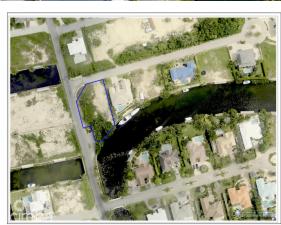

## PROPERTY DESCRIPTION

Super canal front lot for a family sized home in a gated, low-density community with easy access to the North Sound. The lot has been cleared and filled, with a cut in the seawall to create either a boat ramp or inset boat slip. Now priced amazingly!

## PROPERTY FEATURES

Views Canal Front

Block 22D Parcel 306

Zoning Low Density residential

Sea Frontage120Road Frontage70SoilMarl

**IMAGES** 