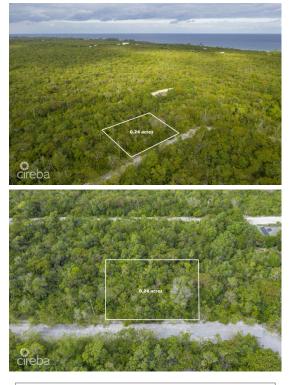

# PROPERTY DETAILS

| Price: Cl\$35,000                       | MLS#: 418498    | Type: Land    |
|-----------------------------------------|-----------------|---------------|
| Listing Type: Little Cayman/Cayman Brac | Status: Current | Width: 107.6  |
| Depth: 96.2                             | Built: 0        | Acres: 0.2377 |
|                                         |                 |               |

### PROPERTY DESCRIPTION

Welcome to your very own haven in Cayman Brac, where this 0.2377-acre lot awaits you. Nestled conveniently off Rock Ridge Ave, this central location offers easy access to the airport, restaurants, and a variety of shops for your convenience. This property not only presents a fantastic opportunity for homeowners and investors, but it also allows room for expansion. With the availability of up to six neighboring lots, you have the unique chance to extend your property and maximize your investment potential.

# **PROPERTY FEATURES**

| Views  | Garden View |
|--------|-------------|
| Block  | 99A         |
| Parcel | 532         |
| Soil   | Marl        |
|        |             |