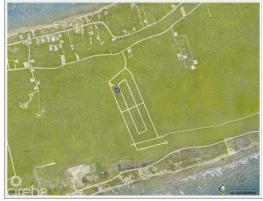

# PROPERTY DETAILS

| Price: Cl\$35,000                       | MLS#: 418498    | Type: Land    |
|-----------------------------------------|-----------------|---------------|
| Listing Type: Little Cayman/Cayman Brac | Status: Current | Width: 107.6  |
| Depth: 96.2                             | Built: 0        | Acres: 0.2377 |
|                                         |                 |               |

### PROPERTY DESCRIPTION

Welcome to your very own haven in Cayman Brac, where this 0.2377-acre lot awaits you. Nestled conveniently off Rock Ridge Ave, this central location offers easy access to the airport, restaurants, and a variety of shops for your convenience. This property not only presents a fantastic opportunity for homeowners and investors, but it also allows room for expansion. With the availability of up to six neighboring lots, you have the unique chance to extend your property and maximize your investment potential.

# **PROPERTY FEATURES**

| Views  | Garden View |
|--------|-------------|
| Block  | 99A         |
| Parcel | 532         |
| Soil   | Marl        |
|        |             |