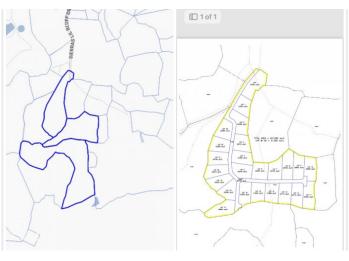

## **QUEENS HIGHWAY 31 ACRES**

Rum Point, Cayman Islands

### PROPERTY DETAILS

Price: CI\$2,495,000 MLS#: 418508 Type: Land
Listing Type: Agriculture Status: Current Width: 1383
Depth: 2337 Built: 0 Acres: 31

#### PROPERTY FEATURES

Views Garden View

Block 61A

Parcel 35, 24, 26

Zoning Agriculture/Residential

Road Frontage Yes