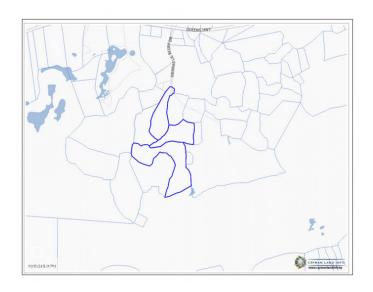

## **QUEENS HIGHWAY 31 ACRES**

Rum Point, Cayman Islands

### PROPERTY DETAILS

Price: CI\$2,495,000 MLS#: 418508 Type: Land
Listing Type: Agriculture Status: Current Width: 1383
Depth: 2337 Built: 0 Acres: 31

#### PROPERTY FEATURES

Views Garden View

Block 61A

Parcel 35, 24, 26

Zoning Agriculture/Residential

Road Frontage Yes