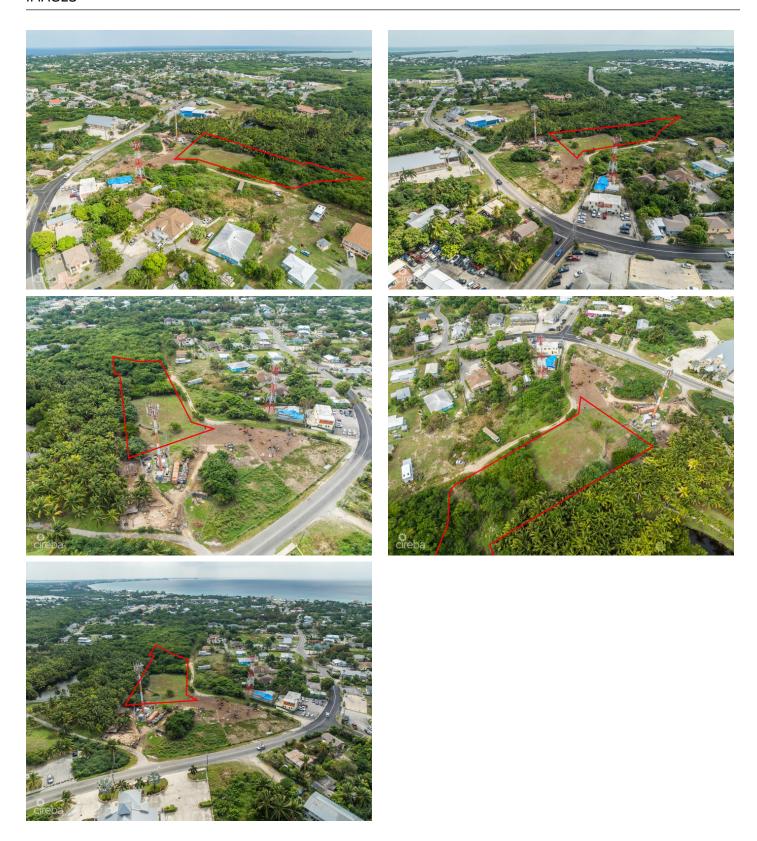

# WEST CHURCH STREET 1.2 ACRE DEVELOPMENT PARCEL

West Bay, Cayman Islands

#### PROPERTY DETAILS

Price: CI\$749,000 MLS#: 418554 Type: Land
Listing Type: Low Density Residential Status: Pending/Conditional Width: 173
Depth: 460 Built: 0 Acres: 1.211

# PROPERTY DESCRIPTION

Seize this rare chance to own a 1.2-acre gem in the heart of West Bay! Perfectly positioned off of West Church Street, this low-density residential parcel offers endless possibilities. With its central location, you're just minutes from everything—supermarkets, dining, schools, and major transit routes; ideal for creating a vibrant new community or residential development. Whether you're envisioning a luxurious townhome complex, modern single-family homes, or a thoughtfully planned neighborhood, this property provides the space and setting to bring your visions to life. Opportunities like this don't come around often. With its unbeatable location, versatile potential, and opportunity for growth, this parcel is a developer's dream.

# PROPERTY FEATURES

Views Garden View

Block 4D Parcel 461

Zoning Low Density residential

CIREBA MLS LDX feed courtesy of CENTURY 21 THOMPSON REALTY
\*Disclaimer: The information contained herein has been furnished by the owner(s) and or their nominee and represented by them to be accurate. The listing company, agent and CIREBA MLS disclaims any liability or responsibility for any inaccuracies, errors or omissions in the represented information. The listing details herein are also courtesy of CIREBA (Cayman Islands Real Estate Brokers Association) MLS and/or via LDX (Listing Data Exchange) feed. All the information contained herein is subject to errors, omissions, price changes, prior sale or withdrawal, without notice and is at all times subject to verification by the purchaser(s).