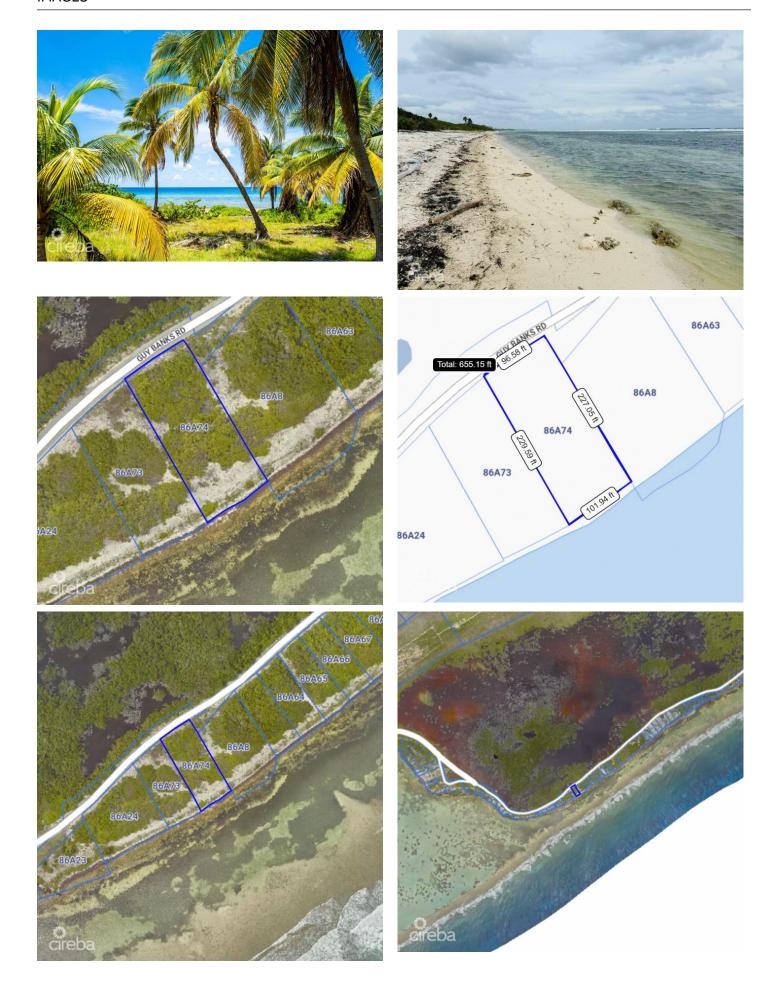

#### PROPERTY DETAILS

Price: US\$539,000 MLS#: 418575 Type: Land
Listing Type: Beach Resort Residential Status: Current Width: 102
Depth: 229 Built: 0 Acres: 0.52

### PROPERTY DESCRIPTION

Located on the South Coast of Little Cayman, this beachfront parcel is just over half an acre. Boasting 100 feet of water frontage and a 12 foot elevation, it is the ideal spot to build your very own beach front retreat within this reef protected location. This lot offers an attractive investment opportunity.

#### PROPERTY FEATURES

Views Beach Front

Block 86A Parcel 74

Zoning Beach Resort/Residential

Sea Frontage 102
Road Frontage 96
Soil Marl