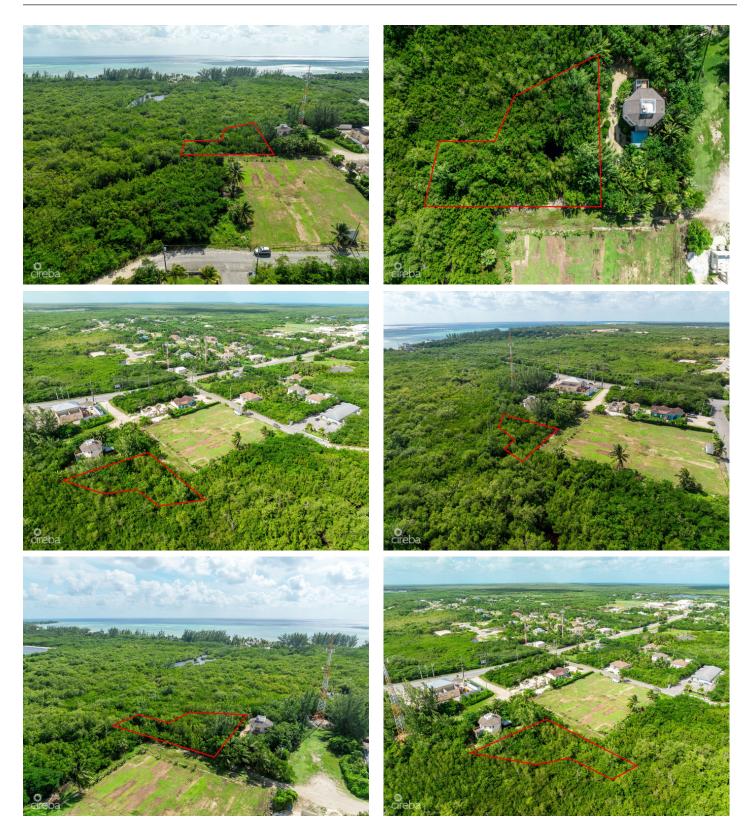

## PROPERTY DESCRIPTION

Duplex Lot in Frank Sound – Over 0.34 Acres This prime lot in Frank Sound is perfect for a duplex or multi-unit development. Spanning over 0.34 acres, the property offers ample space and endless potential for investors or families seeking a versatile location. Situated near the Frank Sound Boat Ramp, it's ideal for boating enthusiasts, with easy access to the island's stunning waters. The large parcel provides a rare opportunity to create a custom investment or dream home in a highly desirable area. Don't miss this chance to own a substantial piece of land in a fantastic location. Contact me today for more details!