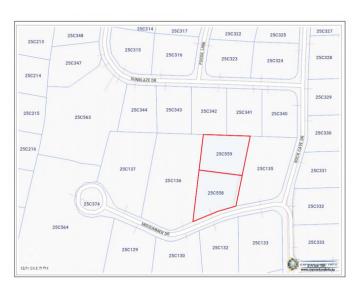

### PROPERTY DETAILS

Price: Cl\$330,000 MLS#: 418589 Type: Land
Listing Type: Low Density Residential Status: Current Width: 130
Depth: 106 Built: 0 Acres: 0.3065

## PROPERTY FEATURES

Views None
Block 25C
Parcel 559

Zoning Low Density residential