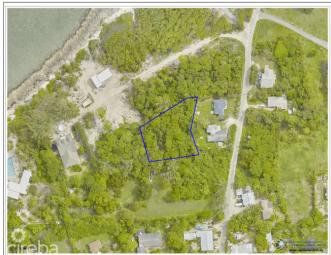

## PROPERTY DETAILS

Price: CI\$330,000 MLS#: 418594 Type: Land
Listing Type: Low Density Residential Status: Current Width: 155.59
Depth: 167.11 Built: 0 Acres: 0.4462

## PROPERTY FEATURES

Views Inland
Block 4B
Parcel 12

Zoning Low Density residential

Sea Frontage NA
Soil Other

CIREBA MLS LDX feed courtesy of PROPERTY CAYMAN LTD

\*Disclaimer: The information contained herein has been furnished by the owner(s) and or their nominee and represented by them to be accurate. The listing company, agent and CIREBA MLS disclaims any liability or responsibility for any inaccuracies, errors or omissions in the represented information. The listing details herein are also courtesy of CIREBA (Cayman Islands Real Estate Brokers Association) MLS and/or via LDX (Listing Data Exchange) feed. All the information contained herein is subject to errors, omissions, price changes, prior sale or withdrawal, without notice and is at all times subject to verification by the purchaser(s).