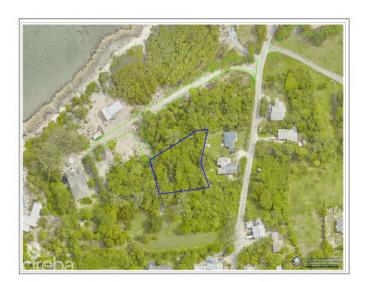

## PROPERTY DETAILS

Price: CI\$330,000 MLS#: 418594 Type: Land
Listing Type: Low Density Residential Status: Current Width: 155.59
Depth: 167.11 Built: 0 Acres: 0.4462

## PROPERTY FEATURES

Views Inland
Block 4B
Parcel 12

Zoning Low Density residential

Sea Frontage NA
Soil Other

CIREBA MLS LDX feed courtesy of PROPERTY CAYMAN LTD

\*Disclaimer: The information contained herein has been furnished by the owner(s) and or their nominee and represented by them to be accurate. The listing company, agent and CIREBA MLS disclaims any liability or responsibility for any inaccuracies, errors or omissions in the represented information. The listing details herein are also courtesy of CIREBA (Cayman Islands Real Estate Brokers Association) MLS and/or via LDX (Listing Data Exchange) feed. All the information contained herein is subject to errors, omissions, price changes, prior sale or withdrawal, without notice and is at all times subject to verification by the purchaser(s).