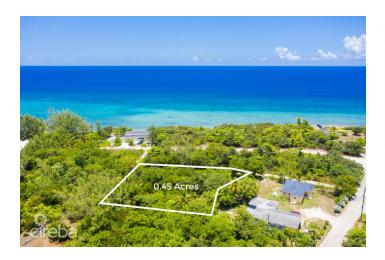

# KING ROAD 0.45 ACRE, WEST BAY

West Bay, Cayman Islands

## PROPERTY DETAILS

Price: CI\$330,000 MLS#: 418594 Type: Land
Listing Type: Low Density Residential Status: Current Width: 155.59
Depth: 167.11 Built: 0 Acres: 0.4462

# PROPERTY DESCRIPTION

Spanning just under half an acre nestled on King Road in West Bay. Enjoy the gentle sea breezes and the serene waves, a mere 5-minute stroll away from public beach. In close proximity you'll find Macabuca, Cracked Conch, The Cayman Turtle Centre, Dolphin Discovery, and the captivating Blue Hole Nature Trail, all within a quick 3-minute drive. This prime location presents an excellent opportunity for a private residence or a desirable rental property.