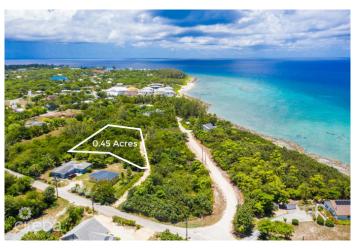

# KING ROAD 0.45 ACRE, WEST BAY

West Bay, Cayman Islands

## PROPERTY DETAILS

Price: CI\$330,000 MLS#: 418594 Type: Land
Listing Type: Low Density Residential Status: Current Width: 155.59
Depth: 167.11 Built: 0 Acres: 0.4462

# PROPERTY DESCRIPTION

Spanning just under half an acre nestled on King Road in West Bay. Enjoy the gentle sea breezes and the serene waves, a mere 5-minute stroll away from public beach. In close proximity you'll find Macabuca, Cracked Conch, The Cayman Turtle Centre, Dolphin Discovery, and the captivating Blue Hole Nature Trail, all within a quick 3-minute drive. This prime location presents an excellent opportunity for a private residence or a desirable rental property.