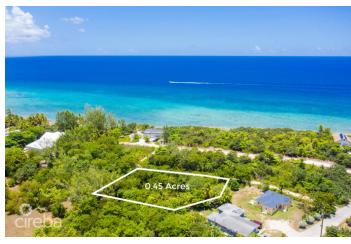

# KING ROAD 0.45 ACRE, WEST BAY

West Bay, Cayman Islands

## PROPERTY DETAILS

Price: CI\$330,000 MLS#: 418594 Type: Land
Listing Type: Low Density Residential Status: Current Width: 155.59
Depth: 167.11 Built: 0 Acres: 0.4462

# PROPERTY DESCRIPTION

Spanning just under half an acre nestled on King Road in West Bay. Enjoy the gentle sea breezes and the serene waves, a mere 5-minute stroll away from public beach. In close proximity you'll find Macabuca, Cracked Conch, The Cayman Turtle Centre, Dolphin Discovery, and the captivating Blue Hole Nature Trail, all within a quick 3-minute drive. This prime location presents an excellent opportunity for a private residence or a desirable rental property.