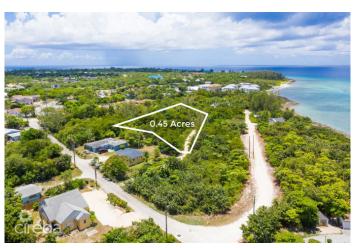

# KING ROAD 0.45 ACRE, WEST BAY

West Bay, Cayman Islands

## PROPERTY DETAILS

Price: CI\$330,000 MLS#: 418594 Type: Land
Listing Type: Low Density Residential Status: Current Width: 155.59
Depth: 167.11 Built: 0 Acres: 0.4462

# PROPERTY DESCRIPTION

Spanning just under half an acre nestled on King Road in West Bay. Enjoy the gentle sea breezes and the serene waves, a mere 5-minute stroll away from public beach. In close proximity you'll find Macabuca, Cracked Conch, The Cayman Turtle Centre, Dolphin Discovery, and the captivating Blue Hole Nature Trail, all within a quick 3-minute drive. This prime location presents an excellent opportunity for a private residence or a desirable rental property.