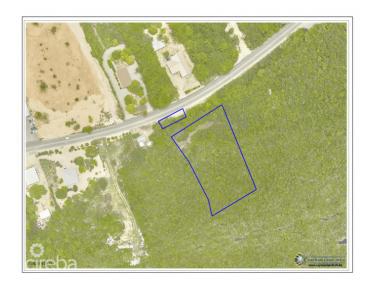

## PROPERTY DESCRIPTION

These are two parcels to the West End of Cayman Brac near to the airport, hotels and other commercial businesses. The large lot is on top of the bluff edge 95B258 and the smaller lot 95B257 is under the bluff edge with a 30ft right of way over it in favour of parcel 95B258 on top of the bluff.

#### PROPERTY FEATURES

ViewsOcean ViewBlock95BParcel257&258Road Frontage80SoilRock

## **IMAGES**