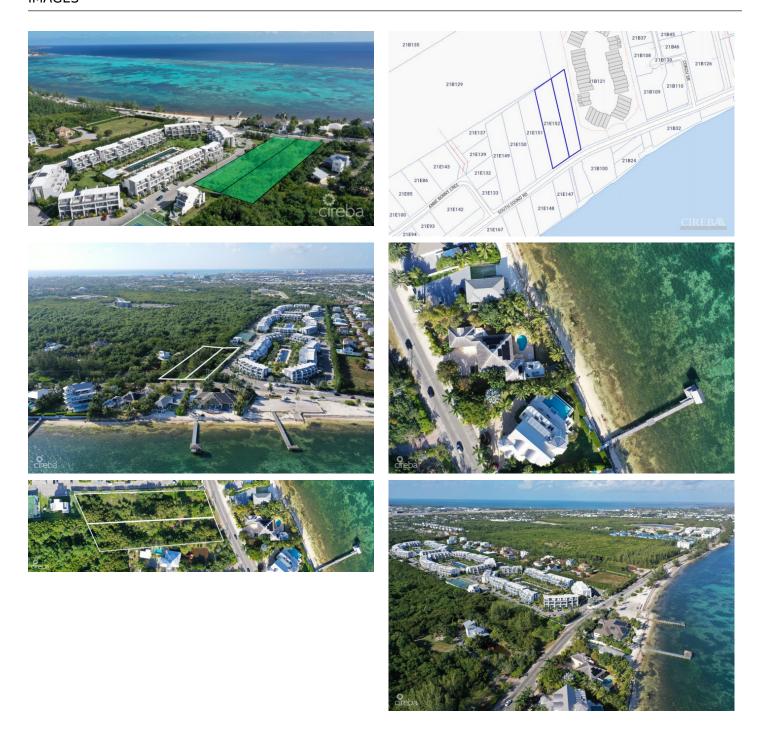

### PROPERTY DETAILS

Price: US\$3,000,000 MLS#: 417480 Type: Land
Listing Type: Low Density Residential Status: Current Width: 185
Depth: 440 Built: 0 Acres: 1.7492

## PROPERTY DESCRIPTION

Discover Your Dream in South Sound: Introducing a once-in-a-lifetime real estate opportunity Introducing a once-in-a-lifetime real estate opportunity, nestled in the heart of the Cayman Islands, specifically in the prestigious South Sound area. These exclusive parcels of land for development embody the essence of innovation, opportunity, and visionary investment. A Canvas for Creation: Prime Land in South Sound Embark on a journey with 1.7 acres of rare, combinable lots situated on South Sound Road. Zoned for low-density development, this land beckons the imaginative and ambitious, with the potential to erect approximately 24 apartments, subject to planning approval and covenants. Seize this chance to shape a sought-after piece of South Sound into a community that reflects your ambition and foresight. An Unmatched Investment Opportunity South Sound, with its blend of tranquility, accessibility, and prestige, presents a real estate investment opportunity like no other. This is one of the very few parcels of land available for development in the area, making it a unique chance to invest in a project that is not just about creating homes but about crafting lifestyles. Strategically Positioned for Success Located within the vibrant community of South Sound and near the bustling heart of George Town, this property benefits from its proximity to Harbour Walk with its array of amenities, enhancing its appeal to future residents seeking convenience and luxury. Schools, shops, restaurants, offices, café, health and fitness facilities will be just a stroll away. This is not just land for sale in South Sound; it's a gateway to creating a landmark development in one of the most desirable areas of the Cayman Islands. This development land offers more than just an investment opportunity; it's a canvas for you to create something truly remarkable. Take the Next Step Envision the possibilities and make your mark in the Cayman Islands' rea... View More

### PROPERTY FEATURES

ViewsGarden ViewBlock21E21BParcel152, 101Road Frontage112

CIREBA MLS LDX feed courtesy of WILLIAMS2 REAL ESTATE
\*Disclaimer: The information contained herein has been furnished by the owner(s) and or their nominee and represented by them to be accurate. The listing company, agent and CIREBA MLS disclaims any liability or responsibility for any inaccuracies, errors or omissions in the represented information. The listing details herein are also courtesy of CIREBA (Cayman Islands Real Estate Brokers Association) MLS and/or via LDX (Listing Data Exchange) feed. All the information contained herein is subject to errors, omissions, price changes, prior sale or withdrawal, without notice and is at all times subject to verification by the purchaser(s).