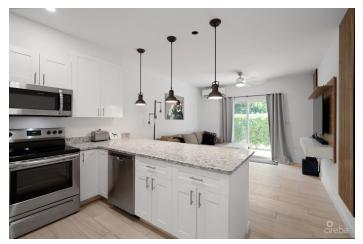

## PROPERTY DESCRIPTION

Lighthouse Manor is on Rocky Pond Dr., off Boatswains Bay, West Bay. Just down from Coconut Bay condos and Cracked Conch Restaurant and Diving. The location has easy access to local amenities, beaches, and restaurants. This charming 1-bedroom, 1.5bathroom townhouse unit is the perfect space for singles, couples, or anyone looking for a wise investment. This corner unit is spacious and has a designated backyard area. It's perfect for entertaining with an upgraded kitchen island, modern appliances, and a half bath downstairs. The large master bedroom is located upstairs with a spacious walk-in closet and a private bathroom with an upgraded tub. The property has secure parking, a community pool, and a cabana within the gated property.