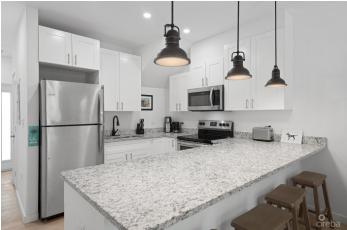

## PROPERTY DESCRIPTION

Lighthouse Manor is on Rocky Pond Dr., off Boatswains Bay, West Bay. Just down from Coconut Bay condos and Cracked Conch Restaurant and Diving. The location has easy access to local amenities, beaches, and restaurants. This charming 1-bedroom, 1.5bathroom townhouse unit is the perfect space for singles, couples, or anyone looking for a wise investment. This corner unit is spacious and has a designated backyard area. It's perfect for entertaining with an upgraded kitchen island, modern appliances, and a half bath downstairs. The large master bedroom is located upstairs with a spacious walk-in closet and a private bathroom with an upgraded tub. The property has secure parking, a community pool, and a cabana within the gated property.