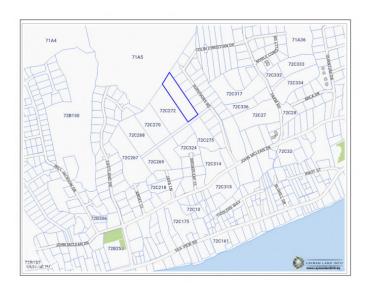

#### PROPERTY DESCRIPTION

Residential developable land north of John McLean Drive generally 5ft above sea level. Suitable for subdivision into seven house lots or 36 apartments

Address

390 West Bay Road, KY1-1203 George Town,

### **PROPERTY FEATURES**

| Views         | Garden View                |  |
|---------------|----------------------------|--|
| Block         | 72C                        |  |
| Parcel        | 274                        |  |
| Zoning        | Medium Density Residential |  |
| Road Frontage | 140                        |  |
| Soil          | Rock                       |  |
|               |                            |  |