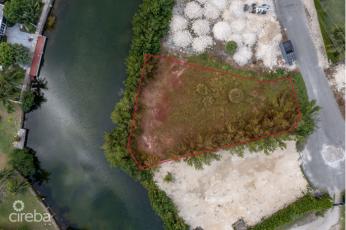

### **PROPERTY DESCRIPTION**

This 0.33-acre parcel features over 100 feet of canal frontage, providing stunning water views and direct access for boating or fishing. The land is ideally positioned facing Patrick's Island, making it a prime location for your forever home or investment property. A soil test is available upon request, ensuring that potential buyers can assess the suitability of the land for their intended use. This property offers a unique opportunity to enjoy waterfront living in a desirable area.

### PROPERTY FEATURES

| Views        | Canal Front             |
|--------------|-------------------------|
| Block        | 24E                     |
| Parcel       | 297                     |
| Zoning       | Low Density residential |
| Sea Frontage | 120                     |
|              |                         |