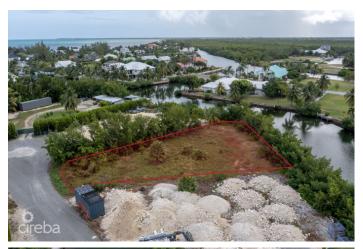

### **PROPERTY DESCRIPTION**

This 0.33-acre parcel features over 100 feet of canal frontage, providing stunning water views and direct access for boating or fishing. The land is ideally positioned facing Patrick's Island, making it a prime location for your forever home or investment property. A soil test is available upon request, ensuring that potential buyers can assess the suitability of the land for their intended use. This property offers a unique opportunity to enjoy waterfront living in a desirable area.

### PROPERTY FEATURES

| Views        | Canal Front             |
|--------------|-------------------------|
| Block        | 24E                     |
| Parcel       | 297                     |
| Zoning       | Low Density residential |
| Sea Frontage | 120                     |
|              |                         |