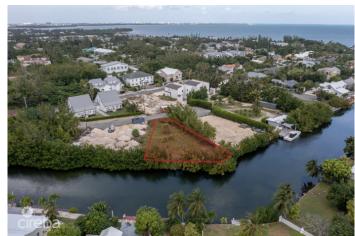

### **PROPERTY DESCRIPTION**

This 0.33-acre parcel features over 100 feet of canal frontage, providing stunning water views and direct access for boating or fishing. The land is ideally positioned facing Patrick's Island, making it a prime location for your forever home or investment property. A soil test is available upon request, ensuring that potential buyers can assess the suitability of the land for their intended use. This property offers a unique opportunity to enjoy waterfront living in a desirable area.

### PROPERTY FEATURES

| Views        | Canal Front             |
|--------------|-------------------------|
| Block        | 24E                     |
| Parcel       | 297                     |
| Zoning       | Low Density residential |
| Sea Frontage | 120                     |
|              |                         |