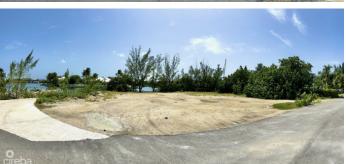

## PROPERTY DESCRIPTION

Spacious 0.46-acre canal-front corner lot in the exclusive gated community of Crystal Harbour. Boasting approximately 170 feet of waterfront, this property is perfectly positioned at the end of a quiet cul-de-sac on Kosta Boda Close, offering privacy and serene canal views. An ideal location to build your dream home, it combines the tranquility of waterfront living with the convenience of being in the heart of the Seven Mile Beach corridor. Just minutes from Seven Mile Beach, Camana Bay, top-tier shopping, dining, schools, and supermarkets. Crystal Harbour's amenities include a manned entrance gate, a gated playground, and a boat launch ramp—perfect for boating enthusiasts.

## PROPERTY FEATURES

Views Canal Front

Block 17A Parcel 343

Zoning Low Density residential

Sea Frontage170Road Frontage118SoilMarl