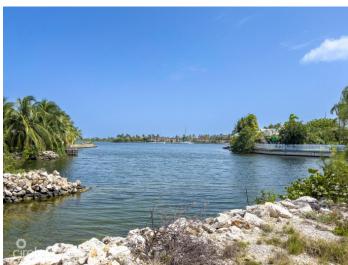

## PROPERTY DESCRIPTION

Spacious 0.46-acre canal-front corner lot in the exclusive gated community of Crystal Harbour. Boasting approximately 170 feet of waterfront, this property is perfectly positioned at the end of a quiet cul-de-sac on Kosta Boda Close, offering privacy and serene canal views. An ideal location to build your dream home, it combines the tranquility of waterfront living with the convenience of being in the heart of the Seven Mile Beach corridor. Just minutes from Seven Mile Beach, Camana Bay, top-tier shopping, dining, schools, and supermarkets. Crystal Harbour's amenities include a manned entrance gate, a gated playground, and a boat launch ramp—perfect for boating enthusiasts.

## PROPERTY FEATURES

Views Canal Front

Block 17A Parcel 343

Zoning Low Density residential

Sea Frontage170Road Frontage118SoilMarl