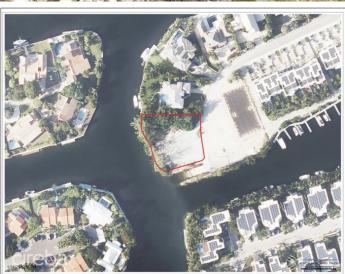

## **CRYSTAL HARBOUR CANAL FRONT LAND**

West Bay, Cayman Islands

#### PROPERTY DETAILS

Price: CI\$1,195,000 MLS#: 418732 Type: Land Listing Type: Low Density Residential Status: Reduced Width: 140 Depth: 150 Built: 0 Acres: 0.46

## PROPERTY DESCRIPTION

Spacious 0.46-acre canal-front corner lot in the exclusive gated community of Crystal Harbour. Boasting approximately 170 feet of waterfront, this property is perfectly positioned at the end of a quiet cul-de-sac on Kosta Boda Close, offering privacy and serene canal views. An ideal location to build your dream home, it combines the tranquility of waterfront living with the convenience of being in the heart of the Seven Mile Beach corridor. Just minutes from Seven Mile Beach, Camana Bay, top-tier shopping, dining, schools, and supermarkets. Crystal Harbour's amenities include a manned entrance gate, a gated playground, and a boat launch ramp—perfect for boating enthusiasts.

## PROPERTY FEATURES

Views Canal Front

Block 17A Parcel 343

Zoning Low Density residential

Sea Frontage170Road Frontage118SoilMarl