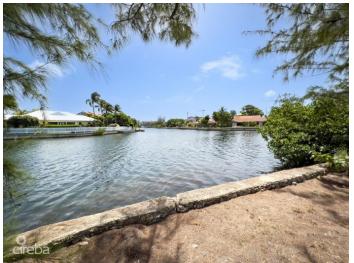

## PROPERTY DESCRIPTION

Spacious 0.46-acre canal-front corner lot in the exclusive gated community of Crystal Harbour. Boasting approximately 170 feet of waterfront, this property is perfectly positioned at the end of a quiet cul-de-sac on Kosta Boda Close, offering privacy and serene canal views. An ideal location to build your dream home, it combines the tranquility of waterfront living with the convenience of being in the heart of the Seven Mile Beach corridor. Just minutes from Seven Mile Beach, Camana Bay, top-tier shopping, dining, schools, and supermarkets. Crystal Harbour's amenities include a manned entrance gate, a gated playground, and a boat launch ramp—perfect for boating enthusiasts.

## PROPERTY FEATURES

Views Canal Front

Block 17A Parcel 343

Zoning Low Density residential

Sea Frontage170Road Frontage118SoilMarl