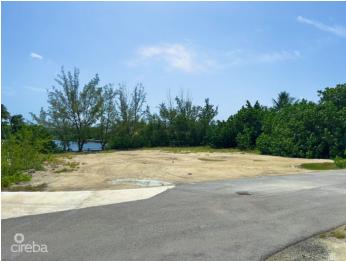

## PROPERTY DESCRIPTION

Spacious 0.46-acre canal-front corner lot in the exclusive gated community of Crystal Harbour. Boasting approximately 170 feet of waterfront, this property is perfectly positioned at the end of a quiet cul-de-sac on Kosta Boda Close, offering privacy and serene canal views. An ideal location to build your dream home, it combines the tranquility of waterfront living with the convenience of being in the heart of the Seven Mile Beach corridor. Just minutes from Seven Mile Beach, Camana Bay, top-tier shopping, dining, schools, and supermarkets. Crystal Harbour's amenities include a manned entrance gate, a gated playground, and a boat launch ramp—perfect for boating enthusiasts.

## PROPERTY FEATURES

Views Canal Front

Block 17A Parcel 343

Zoning Low Density residential

Sea Frontage170Road Frontage118SoilMarl