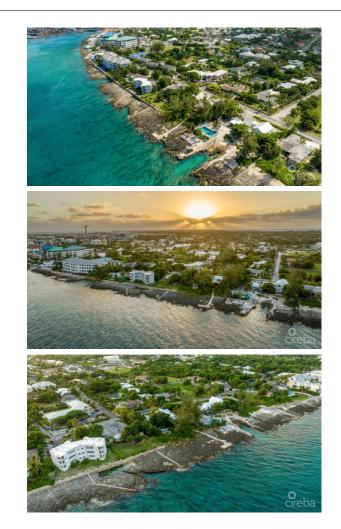

#### PROPERTY DESCRIPTION

Introducing this ultra-rare oceanfront development opportunity, situated on South Church Street, just a short stroll away from the vibrant heart of the George Town Waterfront. This lot spans 250 feet in depth with an impressive 155 ft of pristine water frontage, site is between 3.4' to 14.9' above sea level. This is solid land. From a substructure or development standpoint, you're building on a solid base with very little site preparation costs associated with preparing the land, offering endless possibilities. Zoned as Beach Resort / Residential, this parcel invites a multitude of development options, paired with world-class diving just off the property, including stunning sunset views. While this gem is being offered for its invaluable land, it comes with an existing 2-bedroom home on the property. Seize the opportunity to design the future of oceanfront living in George Town.

### PROPERTY FEATURES

| Views         | Water Front              |
|---------------|--------------------------|
| Block         | 14E                      |
| Parcel        | 10                       |
| Zoning        | Beach Resort/Residential |
| Sea Frontage  | 155                      |
| Road Frontage | 150                      |
| Soil          | Other                    |
| IMAGES        |                          |