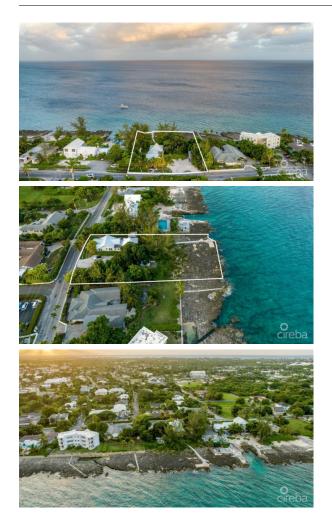

#### PROPERTY DESCRIPTION

Introducing this ultra-rare oceanfront development opportunity, situated on South Church Street, just a short stroll away from the vibrant heart of the George Town Waterfront. This lot spans 250 feet in depth with an impressive 155 ft of pristine water frontage, site is between 3.4' to 14.9' above sea level. This is solid land. From a substructure or development standpoint, you're building on a solid base with very little site preparation costs associated with preparing the land, offering endless possibilities. Zoned as Beach Resort / Residential, this parcel invites a multitude of development options, paired with world-class diving just off the property, including stunning sunset views. While this gem is being offered for its invaluable land, it comes with an existing 2-bedroom home on the property. Seize the opportunity to design the future of oceanfront living in George Town.

### PROPERTY FEATURES

| Views         | Water Front              |
|---------------|--------------------------|
| Block         | 14E                      |
| Parcel        | 10                       |
| Zoning        | Beach Resort/Residential |
| Sea Frontage  | 155                      |
| Road Frontage | 150                      |
| Soil          | Other                    |
| IMAGES        |                          |