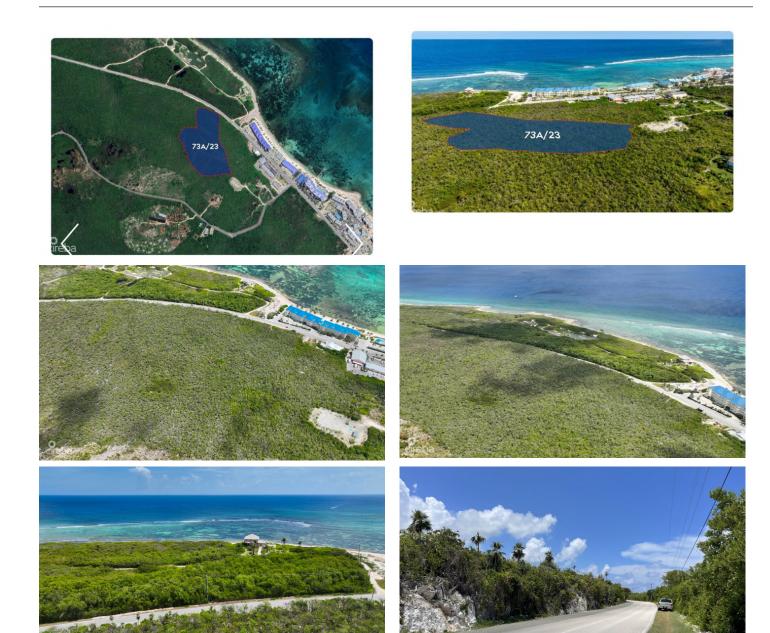

#### PROPERTY DESCRIPTION

Versatile .33-Acre Lot on Queen's Highway Residential & Agricultural Land Near Wyndham Resort This .33-acre inland lot, located along Queen's Highway, offers a prime opportunity for residential or agricultural development. Just past the Wyndham Resort, this parcel provides a versatile investment for those seeking a private home, small farm, or sustainable living space in a peaceful yet accessible location. Strategic Location & Development Potential Situated along one of Grand Cayman's major roadways, this lot ensures easy access to nearby amenities while maintaining privacy and open space. The inland position offers protection from coastal elements, making it a secure choice for long-term development. Whether you envision a tranquil home surrounded by lush greenery or a small-scale agricultural project, this land provides the flexibility to bring your vision to life. Its proximity to resorts, beaches, and shopping adds further appeal for those looking to balance seclusion with convenience. Property Highlights: Size: .33 acres (approx. 14,375 sq. ft.) Zoning: Residential & Agricultural Location: Inland, along Queen's Highway Accessibility: Minutes from Wyndham Resort, beaches, and essential services Development Options: Ideal for a home, small farm, or investment property Endless Possibilities Await With its prime location and flexible zoning, this lot is a rare investment opportunity in one of Grand Cayman's sought-after areas. Whether you're looking to build a private residence, start an agricultural venture, or hold for future growth, this inland lot is an excellent choice. Contact us today to learn more about this unique property and take the next step in designing your future.

## PROPERTY FEATURES

Views Garden View

Block 73A Parcel 23H20

Zoning Agriculture/Residential

Soil Rock