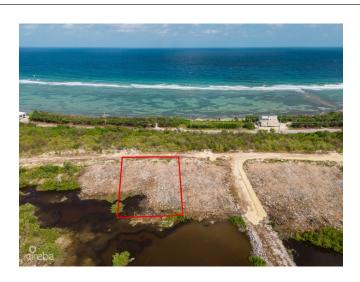

## 0.2885 ACRE - NORTHSHORE ESTATES

North Side, Cayman Islands

### PROPERTY DESCRIPTION

This is your chance to own a prime piece of paradise in a brand-new subdivision on Rum Point Drive! This oversized lot is not only spacious but also allow for the construction of a duplex, making it a fantastic investment opportunity. Why Choose This Lot? New Subdivision Perks - Enjoy modern infrastructure, well-planned roads, and a fresh, upscale community feel. Ideal Location - Just minutes away from Rum Point Club, known for its beachfront dining and laid-back island vibes. Close to Starfish Point - A peaceful, shallow beach where you can spot stunning starfish in crystal-clear waters. Near Top Restaurants - Indulge in some of the best island cuisine at nearby waterfront restaurants. Investment Potential - Whether building your dream home, a vacation rental, or an income-generating duplex, this lot offers strong resale and rental value. Don't miss out on this rare opportunity to be part of one of Grand Cayman's most sought-after locations! Contact me today for more details.

### PROPERTY FEATURES

Views Garden View

Block 45A Parcel 165

Zoning Low Density residential

Soil Marl