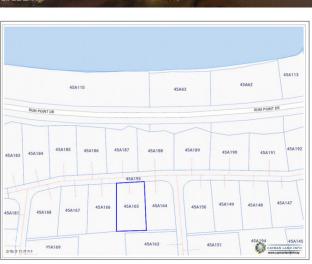

### PROPERTY DETAILS

Price: CI\$162,156 MLS#: 418824 Type: Land
Listing Type: Low Density Residential Status: Current Width: 92
Depth: 145 Built: 0 Acres: 0.2885

### PROPERTY FEATURES

Views Garden View

Block 45A Parcel 165

Zoning Low Density residential

Soil Marl