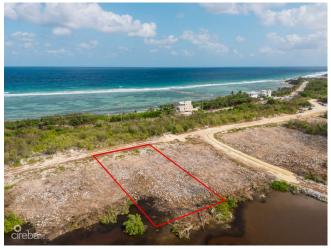

## 0.2885 ACRE - NORTHSHORE ESTATES

North Side, Cayman Islands

### PROPERTY DESCRIPTION

This is your chance to own a prime piece of paradise in a brand-new subdivision on Rum Point Drive! This oversized lot is not only spacious but also allow for the construction of a duplex, making it a fantastic investment opportunity. Why Choose This Lot? New Subdivision Perks - Enjoy modern infrastructure, well-planned roads, and a fresh, upscale community feel. Ideal Location - Just minutes away from Rum Point Club, known for its beachfront dining and laid-back island vibes. Close to Starfish Point - A peaceful, shallow beach where you can spot stunning starfish in crystal-clear waters. Near Top Restaurants - Indulge in some of the best island cuisine at nearby waterfront restaurants. Investment Potential - Whether building your dream home, a vacation rental, or an income-generating duplex, this lot offers strong resale and rental value. Don't miss out on this rare opportunity to be part of one of Grand Cayman's most sought-after locations! Contact me today for more details.

### PROPERTY FEATURES

Views Garden View

Block 45A Parcel 165

Zoning Low Density residential

Soil Marl