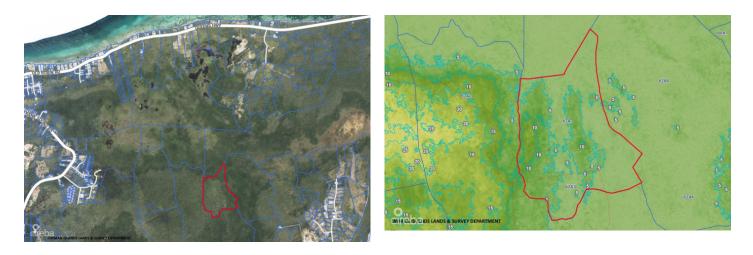

## **43 ACRES - EAST INTERIOR BORDERING SALINA RESERVE**

East End, Cayman Islands

## PROPERTY DETAILS

| Price: Cl\$1,500,000      | MLS#: 418833    | Type: Land  |
|---------------------------|-----------------|-------------|
| Listing Type: Agriculture | Status: Current | Width: 1475 |
| Depth: 2243               | Built: 0        | Acres: 43   |
|                           |                 |             |

#### PROPERTY DESCRIPTION

43 ACRES LOCATED IN THE EAST INTERIOR. 6 FOOT REGISTERED RIGHT OF WAY.

### PROPERTY FEATURES

| Views  | Inland                  |  |
|--------|-------------------------|--|
| Block  | 62A                     |  |
| Parcel | 3                       |  |
| Zoning | Agriculture/Residential |  |
| Soil   | Rock                    |  |
|        |                         |  |

# IMAGES

CIREBA MLS LDX feed courtesy of TROPICAL REAL ESTATE \*Disclaimer: The information contained herein has been furnished by the owner(s) and or their nominee and represented by them to be accurate. The listing company, agent and CIREBA MLS disclaims any liability or responsibility for any inaccuracies, errors or omissions in the represented information. The listing details herein are also courtesy of CIREBA (Cayman Islands Real Estate Brokers Association) MLS and/or via LDX (Listing Data Exchange) feed. All the information contained herein is subject to errors, omissions, price changes, prior sale or withdrawal, without notice and is at all times subject to verification by the purchaser(s).