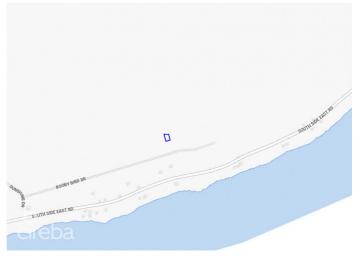

### PROPERTY DETAILS

Price: CI\$65,000 MLS#: 418841 Type: Land
Listing Type: Low Density Residential Status: Current Width: 96.55
Depth: 147.77 Built: 0 Acres: 0.2889

### PROPERTY FEATURES

Views Garden View Block 110A Parcel 249 Road Frontage 93.7