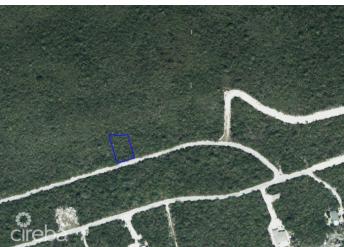

### PROPERTY DETAILS

Price: CI\$65,000 MLS#: 418841 Type: Land
Listing Type: Low Density Residential Status: Current Width: 96.55
Depth: 147.77 Built: 0 Acres: 0.2889

### PROPERTY FEATURES

Views Garden View Block 110A Parcel 249 Road Frontage 93.7