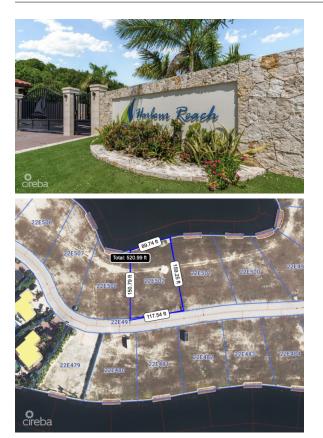

## HARBOUR REACH - NORTH FACING LOT .3563 ACRES

Prospect, Cayman Islands

## PROPERTY DETAILS

| Price: CI\$698,600                    | MLS#: 418871    | Type: Land    |
|---------------------------------------|-----------------|---------------|
| Listing Type: Low Density Residential | Status: Current | Width: 117    |
| Depth: 160                            | Built: 0        | Acres: 0.3563 |
|                                       |                 |               |

### PROPERTY DESCRIPTION

Presenting an exceptional opportunity to own a prime piece of canal-fronting land in the prestigious Harbour Reach, Grand Cayman. This .3563-acre parcel, equating to 15,553 square feet, offers an unparalleled setting for those seeking a serene and luxurious lifestyle. Located in the sought-after Grand Harbour area, this north-facing parcel boasts direct canal access, making it an ideal location for boating enthusiasts. The tranquil waters of the Grand Harbour Canal provide a picturesque backdrop, perfect for constructing a dream home that embraces both elegance and functionality. The Harbour Reach community is renowned for its upscale living and convenient access to essential amenities. Residents enjoy proximity to shopping centers, fine dining, and recreational facilities, all while being a short drive from the vibrant heart of George Town. The area is well-regarded for its safety, family-friendly environment, and the quality of life it offers. This property is a rare find, combining the allure of waterfront living with the convenience of urban amenities. It presents a unique canvas for creating a bespoke residence that reflects your personal taste and lifestyle. Do not miss this chance to secure a prime canal-fronting lot in one of Grand Cayman's most desirable neighborhoods. Contact us today to explore the potential of this exceptional property and begin the journey to making your dream home a reality.

# PROPERTY FEATURES

| Views         | Canal Front             |
|---------------|-------------------------|
| Block         | 22E                     |
| Parcel        | 502                     |
| Zoning        | Low Density residential |
| Sea Frontage  | 90                      |
| Road Frontage | 117                     |
| Soil          | Marl                    |
|               |                         |