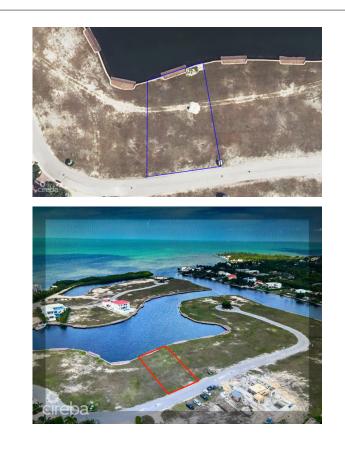

## HARBOUR REACH - NORTH FACING LOT .3563 ACRES

Prospect, Cayman Islands

### PROPERTY DESCRIPTION

Presenting an exceptional opportunity to own a prime piece of canal-fronting land in the prestigious Harbour Reach, Grand Cayman. This .3563-acre parcel, equating to 15,553 square feet, offers an unparalleled setting for those seeking a serene and luxurious lifestyle. Located in the sought-after Grand Harbour area, this north-facing parcel boasts direct canal access, making it an ideal location for boating enthusiasts. The tranquil waters of the Grand Harbour Canal provide a picturesque backdrop, perfect for constructing a dream home that embraces both elegance and functionality. The Harbour Reach community is renowned for its upscale living and convenient access to essential amenities. Residents enjoy proximity to shopping centers, fine dining, and recreational facilities, all while being a short drive from the vibrant heart of George Town. The area is well-regarded for its safety, family-friendly environment, and the quality of life it offers. This property is a rare find, combining the allure of waterfront living with the convenience of urban amenities. It presents a unique canvas for creating a bespoke residence that reflects your personal taste and lifestyle. Do not miss this chance to secure a prime canal-fronting lot in one of Grand Cayman's most desirable neighborhoods. Contact us today to explore the potential of this exceptional property and begin the journey to making your dream home a reality.

# PROPERTY FEATURES

| Views         | Canal Front             |
|---------------|-------------------------|
| Block         | 22E                     |
| Parcel        | 502                     |
| Zoning        | Low Density residential |
| Sea Frontage  | 90                      |
| Road Frontage | 117                     |
| Soil          | Marl                    |
|               |                         |