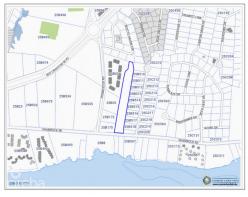

## THE RIDGE, SPOTTS, LOT 6

Spotts, Cayman Islands

### PROPERTY DETAILS

Price: CI\$359,625 MLS#: 418949 Type: Land
Listing Type: Low Density Residential Status: Current Width: 100.9
Depth: 101.9 Built: 0 Acres: 0.23

### PROPERTY DESCRIPTION

The Ridge, Lot 6 - Elevated Coastal Living in Grand Cayman Williams2 Real Estate proudly presents The Ridge, Lot 6, an exceptional opportunity to build your dream home in one of Grand Cayman's most sought-after new communities. Nestled along the scenic coastline in Spotts, this exclusive subdivision offers an unbeatable combination of high elevation, serene natural beauty, and modern island conveniences. Premium Location & Unmatched Elevation Perched high above sea level, The Ridge is a newly developed subdivision designed for those who value tranquility without sacrificing convenience. This exclusive community features seven spacious land lots and 12 luxury apartments, creating an intimate yet vibrant residential community. A Community Designed for Island Living • The Ridge, Lot 6, offers ample space to design your dream home, which will capture the beauty of the Caribbean while maximizing privacy and comfort. • Strategically located in Spotts, Off Shamrock Road, The Ridge ensures seamless access to essential amenities, top schools, shopping centers, and the island's best dining. • Enjoy the convenience of George Town's bustling business district, just a short drive away, while retreating to your serene, elevated sanctuary at the end of the day. Why Choose The Ridge, Lot 6? -Peaceful yet well-connected community -Near Spotts Beach—one of the island's best spots for turtle-watching -Modern infrastructure & premium neighborhood design -Proximity to top schools, restaurants, and shopping -Exclusive subdivision with limited availability Your Opportunity to Build in Prime Cayman Islands Real Estate The Ridge offers a rare chance to secure a land lot in an exclusive, high-elevation community. Whether you're looking to build a modern island retreat, a family home, or an investment property, Lot 6 is the perfect foundation for your vision. Don't miss out on this limited opportunity! Contact us today to learn more about The Ridge, Lo... View More

#### PROPERTY FEATURES

Views Inland
Block 25B
Parcel 678LOT6

Zoning Low Density residential

Road Frontage 100.9

IMAGES