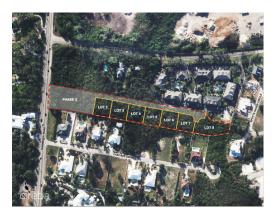

## THE RIDGE, SPOTTS, LOT 6

Spotts, Cayman Islands

### PROPERTY DETAILS

Price: CI\$359,625 MLS#: 418949 Type: Land
Listing Type: Low Density Residential Status: Current Width: 100.9
Depth: 101.9 Built: 0 Acres: 0.23

### PROPERTY DESCRIPTION

The Ridge, Lot 6 - Elevated Coastal Living in Grand Cayman Williams2 Real Estate proudly presents The Ridge, Lot 6, an exceptional opportunity to build your dream home in one of Grand Cayman's most sought-after new communities. Nestled along the scenic coastline in Spotts, this exclusive subdivision offers an unbeatable combination of high elevation, serene natural beauty, and modern island conveniences. Premium Location & Unmatched Elevation Perched high above sea level, The Ridge is a newly developed subdivision designed for those who value tranquility without sacrificing convenience. This exclusive community features seven spacious land lots and 12 luxury apartments, creating an intimate yet vibrant residential community. A Community Designed for Island Living • The Ridge, Lot 6, offers ample space to design your dream home, which will capture the beauty of the Caribbean while maximizing privacy and comfort. • Strategically located in Spotts, Off Shamrock Road, The Ridge ensures seamless access to essential amenities, top schools, shopping centers, and the island's best dining. • Enjoy the convenience of George Town's bustling business district, just a short drive away, while retreating to your serene, elevated sanctuary at the end of the day. Why Choose The Ridge, Lot 6? -Peaceful yet well-connected community -Near Spotts Beach—one of the island's best spots for turtle-watching -Modern infrastructure & premium neighborhood design -Proximity to top schools, restaurants, and shopping -Exclusive subdivision with limited availability Your Opportunity to Build in Prime Cayman Islands Real Estate The Ridge offers a rare chance to secure a land lot in an exclusive, high-elevation community. Whether you're looking to build a modern island retreat, a family home, or an investment property, Lot 6 is the perfect foundation for your vision. Don't miss out on this limited opportunity! Contact us today to learn more about The Ridge, Lo... View More

#### PROPERTY FEATURES

Views Inland
Block 25B
Parcel 678LOT6

Zoning Low Density residential

Road Frontage 100.9

IMAGES