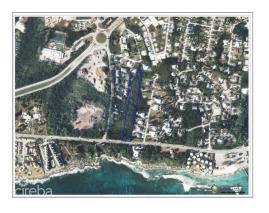

## THE RIDGE, SPOTTS, LOT 6

Spotts, Cayman Islands

### PROPERTY DETAILS

Price: CI\$359,625 MLS#: 418949 Type: Land
Listing Type: Low Density Residential Status: Current Width: 100.9
Depth: 101.9 Built: 0 Acres: 0.23

### PROPERTY DESCRIPTION

The Ridge, Lot 6 - Elevated Coastal Living in Grand Cayman Williams2 Real Estate proudly presents The Ridge, Lot 6, an exceptional opportunity to build your dream home in one of Grand Cayman's most sought-after new communities. Nestled along the scenic coastline in Spotts, this exclusive subdivision offers an unbeatable combination of high elevation, serene natural beauty, and modern island conveniences. Premium Location & Unmatched Elevation Perched high above sea level, The Ridge is a newly developed subdivision designed for those who value tranquility without sacrificing convenience. This exclusive community features seven spacious land lots and 12 luxury apartments, creating an intimate yet vibrant residential community. A Community Designed for Island Living • The Ridge, Lot 6, offers ample space to design your dream home, which will capture the beauty of the Caribbean while maximizing privacy and comfort. • Strategically located in Spotts, Off Shamrock Road, The Ridge ensures seamless access to essential amenities, top schools, shopping centers, and the island's best dining. • Enjoy the convenience of George Town's bustling business district, just a short drive away, while retreating to your serene, elevated sanctuary at the end of the day. Why Choose The Ridge, Lot 6? -Peaceful yet well-connected community -Near Spotts Beach—one of the island's best spots for turtle-watching -Modern infrastructure & premium neighborhood design -Proximity to top schools, restaurants, and shopping -Exclusive subdivision with limited availability Your Opportunity to Build in Prime Cayman Islands Real Estate The Ridge offers a rare chance to secure a land lot in an exclusive, high-elevation community. Whether you're looking to build a modern island retreat, a family home, or an investment property, Lot 6 is the perfect foundation for your vision. Don't miss out on this limited opportunity! Contact us today to learn more about The Ridge, Lo... View More

#### PROPERTY FEATURES

Views Inland
Block 25B
Parcel 678LOT6

Zoning Low Density residential

Road Frontage 100.9

IMAGES