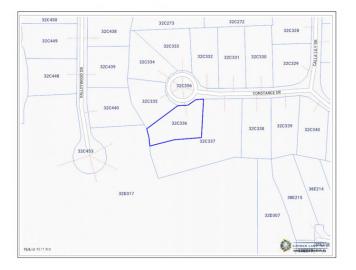

#### PROPERTY FEATURES

Views Garden View

Block 32C Parcel 336

Zoning Low Density residential

Road Frontage 78
Soil Rock