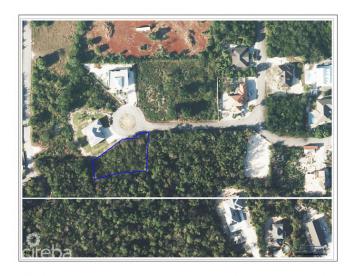

### PROPERTY DESCRIPTION

Valley Gardens House Lot - Quiet and Private Your future home starts here. This Valley Gardens House Lot, located in Lower Valley and part of a lovely well-established subdivision, is an exceptional opportunity to create your dream home in one of the most private and serene locations available. Nestled at the end of a cul-de-sac, this well-elevated property offers you unmatched privacy and the tranquility you've been seeking. Prime Location in Lower Valley Positioned in a quiet subdivision just minutes from Country Side Shopping Center, this lot gives you the convenience of easy access to nearby amenities while maintaining the peaceful ambiance that defines Lower Valley. Whether you're heading out for groceries, schools, or a leisurely day out, everything you need is within a short drive from this idyllic location. A Private Oasis This property sits at the end of a private cul-de-sac, providing not only peace and seclusion but also the safety and comfort that come with a quiet neighborhood setting. You'll be able to enjoy the beauty of nature, with no through traffic, offering the perfect space for those who value privacy. Perfect for Land Banking or Future Development For those looking for an ideal investment opportunity, the Valley Gardens House Lot is an excellent choice to land bank. With its prime location, privacy, and elevated position which is approx 20 feet aboce sea level, this property is poised for potential growth in value over the years, making it a smart, future-focused purchase. Why This Property Stands Out This property is uniquely positioned in a peaceful Cul-de-sac for those who value both privacy and accessibility. Whether you're a property buyer looking to build a residence or an investor looking to secure land in a sought-after area while it grows in value, Valley Gardens offers the perfect blend of both worlds. How do you want to live your life? Photos courtesy of Cayman Islands Lands and Survey department.

#### PROPERTY FEATURES

Views Garden View

Block 32C Parcel 336

Zoning Low Density residential

Road Frontage 78
Soil Rock