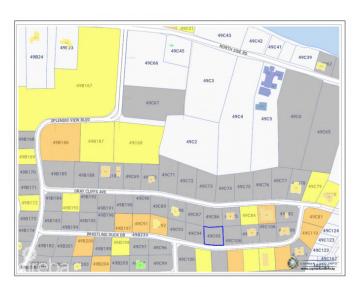

## LAND SPLENDID VIEW NORTH SIDE

North Side, Cayman Islands

### PROPERTY DETAILS

Price: CI\$125,000 MLS#: 419056 Type: Land
Listing Type: Med Density Residential Status: New Width: 110
Depth: 105 Built: 0 Acres: 0.2477

# PROPERTY DESCRIPTION

Lovely house lot on Whistling Duck Drive in Splendid View North Side.

## PROPERTY FEATURES

Views Garden View

Block 49C Parcel 95

Zoning Medium Density Residential

Road Frontage 110 Soil Black