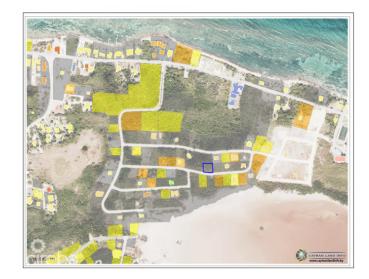

## LAND SPLENDID VIEW NORTH SIDE

North Side, Cayman Islands

### PROPERTY DETAILS

Price: CI\$125,000 MLS#: 419056 Type: Land
Listing Type: Med Density Residential Status: New Width: 110
Depth: 105 Built: 0 Acres: 0.2477

# PROPERTY DESCRIPTION

Lovely house lot on Whistling Duck Drive in Splendid View North Side.

## PROPERTY FEATURES

Views Garden View

Block 49C Parcel 95

Zoning Medium Density Residential

Road Frontage 110 Soil Black