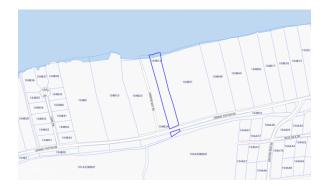

### PROPERTY DETAILS

| Price: CI\$595,000                                 | MLS#: 419058 | Type: Land |
|----------------------------------------------------|--------------|------------|
| Listing Type: Little Cayman/Cayman BracStatus: New |              | Width: 102 |
| Depth: 685                                         | Built: 0     | Acres: 1.5 |

## PROPERTY FEATURES

| Views         | Water Front |  |
|---------------|-------------|--|
| Block         | 104B        |  |
| Parcel        | 12          |  |
| Sea Frontage  | 102         |  |
| Road Frontage | 102         |  |
| Soil          | Marl        |  |
| IMAGES        |             |  |