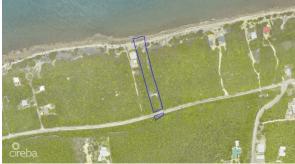

### PROPERTY DETAILS

| Price: CI\$595,000                                 | MLS#: 419058 | Type: Land |
|----------------------------------------------------|--------------|------------|
| Listing Type: Little Cayman/Cayman BracStatus: New |              | Width: 102 |
| Depth: 685                                         | Built: 0     | Acres: 1.5 |

## PROPERTY FEATURES

| Views         | Water Front |  |
|---------------|-------------|--|
| Block         | 104B        |  |
| Parcel        | 12          |  |
| Sea Frontage  | 102         |  |
| Road Frontage | 102         |  |
| Soil          | Marl        |  |
| IMAGES        |             |  |