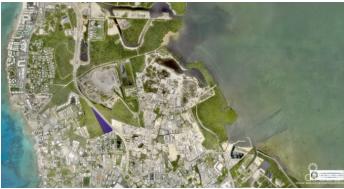

### PROPERTY DESCRIPTION

5.86 acres of high density residential land located in between ALT and Camana Bay round abouts leaving you with endless development opportunities! There is the right to access the Esterley Tibbets Highway from this parcel.

### PROPERTY FEATURES

Views Inland
Block 13D
Parcel 428

Zoning High Density Residential