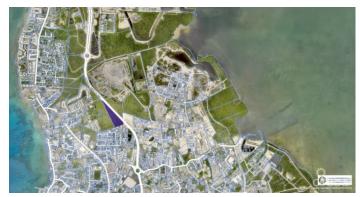

### PROPERTY DESCRIPTION

5.86 acres of high density residential land located in between ALT and Camana Bay round abouts leaving you with endless development opportunities! There is the right to access the Esterley Tibbets Highway from this parcel.

### PROPERTY FEATURES

Views Inland
Block 13D
Parcel 428

Zoning High Density Residential