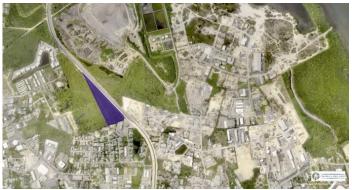

### PROPERTY DESCRIPTION

5.86 acres of high density residential land located in between ALT and Camana Bay round abouts leaving you with endless development opportunities! There is the right to access the Esterley Tibbets Highway from this parcel.

### PROPERTY FEATURES

Views Inland
Block 13D
Parcel 428

Zoning High Density Residential