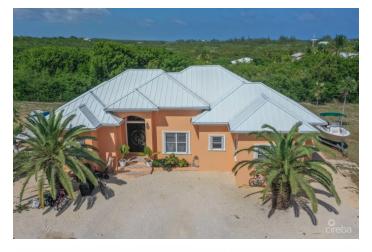

## PROPERTY DESCRIPTION

Absolutely gorgeous inland family home. The home is on 0.90 acres of cleared and filled land and the home offers 2334 sq ft. Four spacious bedroom and 3 bathrooms. Separate utility room. Standing seem roof and 12,500 gallon cistern. This home is a must see! Home comes furnished and hurricane shutters are included