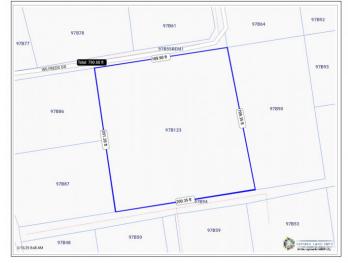

### **PROPERTY FEATURES**

| Views      | Garden View             |
|------------|-------------------------|
| Den        | No                      |
| Block      | 97B                     |
| Parcel     | 123                     |
| Foundation | Slab                    |
| Zoning     | Low Density residential |
| Garage     | No                      |
| Den        | No                      |
| Furnished  | Yes                     |
|            |                         |