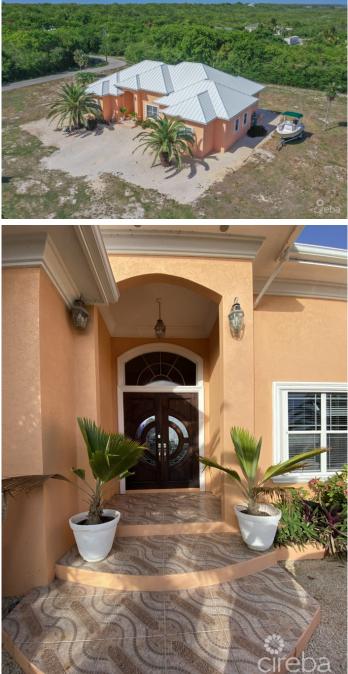

## PROPERTY DESCRIPTION

Absolutely gorgeous inland family home. The home is on 0.90 acres of cleared and filled land and the home offers 2334 sq ft. Four spacious bedroom and 3 bathrooms. Separate utility room. Standing seem roof and 12,500 gallon cistern. This home is a must see! Home comes furnished and hurricane shutters are included