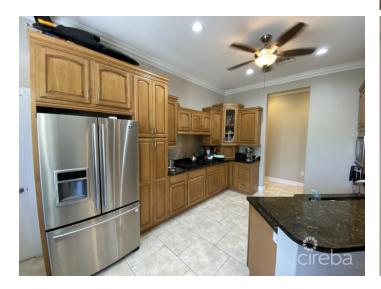

## PROPERTY DESCRIPTION

Absolutely gorgeous inland family home. The home is on 0.90 acres of cleared and filled land and the home offers 2334 sq ft. Four spacious bedroom and 3 bathrooms. Separate utility room. Standing seem roof and 12,500 gallon cistern. This home is a must see! Home comes furnished and hurricane shutters are included