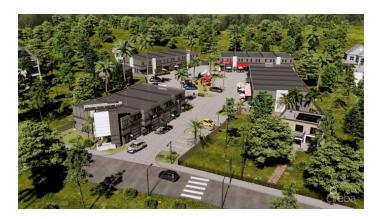

## **GEORGE TOWN BUSINESS PARK UNIT 1**

School Rd, George Town, Cayman Islands

# PROPERTY DESCRIPTION

Positioned in the heart of George Town's business district, GT Business Park offers a rare opportunity to secure a commercial space in a prime location within the city's Golden Triangle, conveniently situated between Mary Street and Godfrey Nixon Way. Key Features: - Modern Commercial Units - 1,060 sq. ft. footprint with structural provisions for an additional second floor, expanding to 2,120 sq. ft. Add'l 600 sq ft of mezzanine is included in price. - Strategic Location - High visibility and accessibility within George Town's commercial hub. - Sustainability Focused - Each unit is equipped with a 5KW solar panel system under the CUC CORE Programme, feeding unused electricity back to the grid for energy credits. - Built for Resilience - Category 5 hurricane-rated structure with a rigid moment-resisting frame and 10' above sea level elevation. - High-Performance Building Envelope - Engineered for durability, efficiency, and climate resilience. - Ample Parking - Over 60 parking spaces for convenience. - Versatile Design - Open floor plans without load-bearing walls, allowing for flexible configurations such as: - High-value climate-controlled storage - Commercial enterprises - Office spaces - Multi-level setups - Unlock the Potential of Your Business Designed with adaptability in mind, these units seamlessly integrate structural, mechanical, electrical, and plumbing accommodations—allowing for maximum efficiency and customization. Whether you need a high-tech workspace, showroom, or scalable business hub, GT Business Park provides a future-proof solution in a thriving commercial district. Don't miss this opportunity to be part of George Town's revitalization and secure a space in one of the Cayman Islands' most forward-thinking developments.