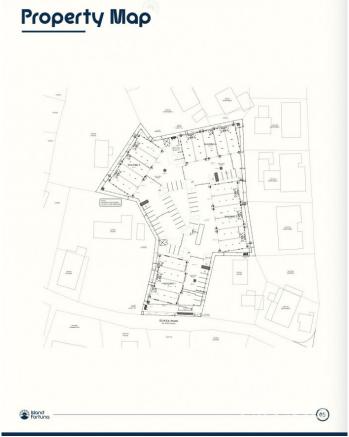

# PROPERTY DESCRIPTION

Positioned in the heart of George Town's business district, GT Business Park offers a rare opportunity to secure a commercial space in a prime location within the city's Golden Triangle, conveniently situated between Mary Street and Godfrey Nixon Way. Key Features: - Modern Commercial Units - 1,060 sq. ft. footprint with structural provisions for an additional second floor, expanding to 2,120 sq. ft. Add'l 600 sq ft of mezzanine is included in price. - Strategic Location - High visibility and accessibility within George Town's commercial hub. - Sustainability Focused - Each unit is equipped with a 5KW solar panel system under the CUC CORE Programme, feeding unused electricity back to the grid for energy credits. - Built for Resilience - Category 5 hurricane-rated structure with a rigid moment-resisting frame and 10' above sea level elevation. - High-Performance Building Envelope - Engineered for durability, efficiency, and climate resilience. - Ample Parking - Over 60 parking spaces for convenience. - Versatile Design - Open floor plans without load-bearing walls, allowing for flexible configurations such as: - High-value climate-controlled storage - Commercial enterprises - Office spaces - Multi-level setups - Unlock the Potential of Your Business Designed with adaptability in mind, these units seamlessly integrate structural, mechanical, electrical, and plumbing accommodations—allowing for maximum efficiency and customization. Whether you need a high-tech workspace, showroom, or scalable business hub, GT Business Park provides a future-proof solution in a thriving commercial district. Don't miss this opportunity to be part of George Town's revitalization and secure a space in one of the Cayman Islands' most forward-thinking developments.

## PROPERTY FEATURES

Views Garden View Block 14CF

Parcel 214H1
Foundation Slab

CIREBA MLS LDX feed courtesy of 1503 PROPERTY GROUP LTD
\*Disclaimer: The information contained herein has been furnished by the owner(s) and or their nominee and represented by them to be accurate. The listing company, agent and CIREBA MLS disclaims any liability or responsibility for any inaccuracies, errors or omissions in the represented information. The listing details herein are also courtesy of CIREBA (Cayman Islands Real Estate Brokers Association) MLS and/or via LDX (Listing Data Exchange) feed. All the information contained herein is subject to errors, omissions, price changes, prior sale or withdrawal, without notice and is at all times subject to verification by the purchaser(s).