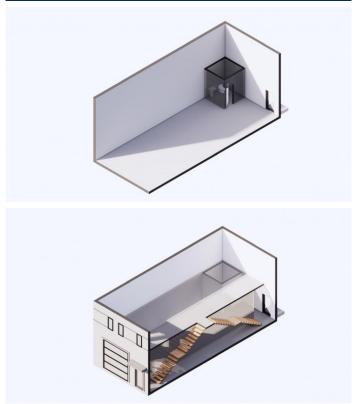

# PROPERTY DESCRIPTION

Positioned in the heart of George Town's business district, GT Business Park offers a rare opportunity to secure a commercial space in a prime location within the city's Golden Triangle, conveniently situated between Mary Street and Godfrey Nixon Way. Key Features: - Modern Commercial Units - 1,060 sq. ft. footprint with structural provisions for an additional second floor, expanding to 2,120 sq. ft. Add'l 600 sq ft of mezzanine is included in price. - Strategic Location - High visibility and accessibility within George Town's commercial hub. - Sustainability Focused - Each unit is equipped with a 5KW solar panel system under the CUC CORE Programme, feeding unused electricity back to the grid for energy credits. - Built for Resilience - Category 5 hurricane-rated structure with a rigid moment-resisting frame and 10' above sea level elevation. - High-Performance Building Envelope - Engineered for durability, efficiency, and climate resilience. - Ample Parking - Over 60 parking spaces for convenience. - Versatile Design - Open floor plans without load-bearing walls, allowing for flexible configurations such as: - High-value climate-controlled storage - Commercial enterprises - Office spaces - Multi-level setups - Unlock the Potential of Your Business Designed with adaptability in mind, these units seamlessly integrate structural, mechanical, electrical, and plumbing accommodations—allowing for maximum efficiency and customization. Whether you need a high-tech workspace, showroom, or scalable business hub, GT Business Park provides a future-proof solution in a thriving commercial district. Don't miss this opportunity to be part of George Town's revitalization and secure a space in one of the Cayman Islands' most forward-thinking developments.