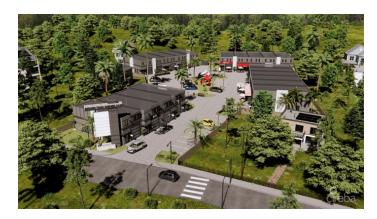

# **GEORGE TOWN BUSINESS PARK UNIT 3**

School Rd, George Town, Cayman Islands

# PROPERTY DESCRIPTION

Positioned in the heart of George Town's business district, GT Business Park offers a rare opportunity to secure a commercial space in a prime location within the city's Golden Triangle, conveniently situated between Mary Street and Godfrey Nixon Way. Key Features: - Modern Commercial Units - 1,060 sq. ft. footprint with structural provisions for an additional second floor, expanding to 2,120 sq. ft. Add'l 600 sq ft of mezzanine is included in price. - Strategic Location - High visibility and accessibility within George Town's commercial hub. - Sustainability Focused - Each unit is equipped with a 5KW solar panel system under the CUC CORE Programme, feeding unused electricity back to the grid for energy credits. - Built for Resilience - Category 5 hurricane-rated structure with a rigid moment-resisting frame and 10' above sea level elevation. - High-Performance Building Envelope - Engineered for durability, efficiency, and climate resilience. - Ample Parking - Over 60 parking spaces for convenience. - Versatile Design - Open floor plans without load-bearing walls, allowing for flexible configurations such as: - High-value climate-controlled storage - Commercial enterprises - Office spaces - Multi-level setups - Unlock the Potential of Your Business Designed with adaptability in mind, these units seamlessly integrate structural, mechanical, electrical, and plumbing accommodations—allowing for maximum efficiency and customization. Whether you need a high-tech workspace, showroom, or scalable business hub, GT Business Park provides a future-proof solution in a thriving commercial district. Don't miss this opportunity to be part of George Town's revitalization and secure a space in one of the Cayman Islands' most forward-thinking developments.