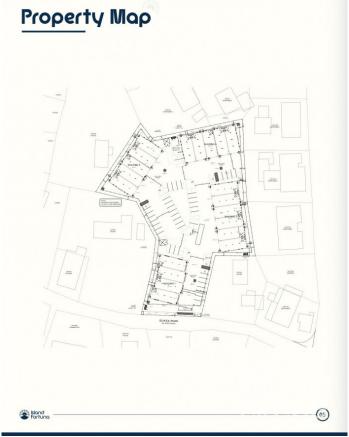

# PROPERTY DESCRIPTION

Positioned in the heart of George Town's business district, GT Business Park offers a rare opportunity to secure a commercial space in a prime location within the city's Golden Triangle, conveniently situated between Mary Street and Godfrey Nixon Way. Key Features: - Modern Commercial Units - 1,060 sq. ft. footprint with structural provisions for an additional second floor, expanding to 2,120 sq. ft. Add'l 600 sq ft of mezzanine is included in price. - Strategic Location - High visibility and accessibility within George Town's commercial hub. - Sustainability Focused - Each unit is equipped with a 5KW solar panel system under the CUC CORE Programme, feeding unused electricity back to the grid for energy credits. - Built for Resilience - Category 5 hurricane-rated structure with a rigid moment-resisting frame and 10' above sea level elevation. - High-Performance Building Envelope - Engineered for durability, efficiency, and climate resilience. - Ample Parking - Over 60 parking spaces for convenience. - Versatile Design - Open floor plans without load-bearing walls, allowing for flexible configurations such as: - High-value climate-controlled storage - Commercial enterprises - Office spaces - Multi-level setups - Unlock the Potential of Your Business Designed with adaptability in mind, these units seamlessly integrate structural, mechanical, electrical, and plumbing accommodations—allowing for maximum efficiency and customization. Whether you need a high-tech workspace, showroom, or scalable business hub, GT Business Park provides a future-proof solution in a thriving commercial district. Don't miss this opportunity to be part of George Town's revitalization and secure a space in one of the Cayman Islands' most forward-thinking developments.

# PROPERTY FEATURES

Views Garden View

Block 14CF
Parcel 214H3
Foundation Slab

CIREBA MLS LDX feed courtesy of 1503 PROPERTY GROUP LTD
\*Disclaimer: The information contained herein has been furnished by the owner(s) and or their nominee and represented by them to be accurate. The listing company, agent and CIREBA MLS disclaims any liability or responsibility for any inaccuracies, errors or omissions in the represented information. The listing details herein are also courtesy of CIREBA (Cayman Islands Real Estate Brokers Association) MLS and/or via LDX (Listing Data Exchange) feed. All the information contained herein is subject to errors, omissions, price changes, prior sale or withdrawal, without notice and is at all times subject to verification by the purchaser(s).