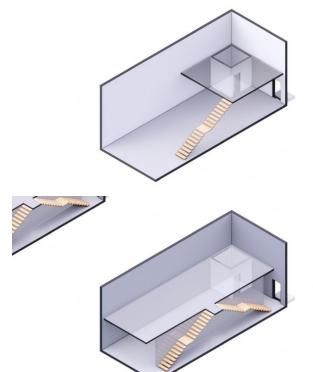

# PROPERTY DESCRIPTION

Positioned in the heart of George Town's business district, GT Business Park offers a rare opportunity to secure a commercial space in a prime location within the city's Golden Triangle, conveniently situated between Mary Street and Godfrey Nixon Way. Key Features: - Modern Commercial Units - 1,060 sq. ft. footprint with structural provisions for an additional second floor, expanding to 2,120 sq. ft. Add'l 600 sq ft of mezzanine is included in price. - Strategic Location - High visibility and accessibility within George Town's commercial hub. - Sustainability Focused - Each unit is equipped with a 5KW solar panel system under the CUC CORE Programme, feeding unused electricity back to the grid for energy credits. - Built for Resilience - Category 5 hurricane-rated structure with a rigid moment-resisting frame and 10' above sea level elevation. - High-Performance Building Envelope - Engineered for durability, efficiency, and climate resilience. - Ample Parking - Over 60 parking spaces for convenience. - Versatile Design - Open floor plans without load-bearing walls, allowing for flexible configurations such as: - High-value climate-controlled storage - Commercial enterprises - Office spaces - Multi-level setups - Unlock the Potential of Your Business Designed with adaptability in mind, these units seamlessly integrate structural, mechanical, electrical, and plumbing accommodations—allowing for maximum efficiency and customization. Whether you need a high-tech workspace, showroom, or scalable business hub, GT Business Park provides a future-proof solution in a thriving commercial district. Don't miss this opportunity to be part of George Town's revitalization and secure a space in one of the Cayman Islands' most forward-thinking developments.