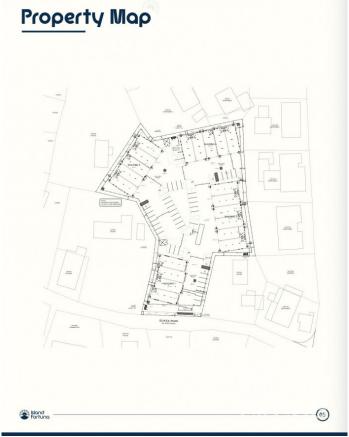

# PROPERTY DESCRIPTION

Positioned in the heart of George Town's business district, GT Business Park offers a rare opportunity to secure a commercial space in a prime location within the city's Golden Triangle, conveniently situated between Mary Street and Godfrey Nixon Way. Key Features: - Modern Commercial Units - 1,060 sq. ft. footprint with structural provisions for an additional second floor, expanding to 2,120 sq. ft. Add'l 600 sq ft of mezzanine is included in price. - Strategic Location - High visibility and accessibility within George Town's commercial hub. - Sustainability Focused - Each unit is equipped with a 5KW solar panel system under the CUC CORE Programme, feeding unused electricity back to the grid for energy credits. - Built for Resilience - Category 5 hurricane-rated structure with a rigid moment-resisting frame and 10' above sea level elevation. - High-Performance Building Envelope - Engineered for durability, efficiency, and climate resilience. - Ample Parking - Over 60 parking spaces for convenience. - Versatile Design - Open floor plans without load-bearing walls, allowing for flexible configurations such as: - High-value climate-controlled storage - Commercial enterprises - Office spaces - Multi-level setups - Unlock the Potential of Your Business Designed with adaptability in mind, these units seamlessly integrate structural, mechanical, electrical, and plumbing accommodations—allowing for maximum efficiency and customization. Whether you need a high-tech workspace, showroom, or scalable business hub, GT Business Park provides a future-proof solution in a thriving commercial district. Don't miss this opportunity to be part of George Town's revitalization and secure a space in one of the Cayman Islands' most forward-thinking developments.

# PROPERTY FEATURES

Views Garden View

Block 14CF
Parcel 214H4
Foundation Slab

CIREBA MLS LDX feed courtesy of 1503 PROPERTY GROUP LTD
\*Disclaimer: The information contained herein has been furnished by the owner(s) and or their nominee and represented by them to be accurate. The listing company, agent and CIREBA MLS disclaims any liability or responsibility for any inaccuracies, errors or omissions in the represented information. The listing details herein are also courtesy of CIREBA (Cayman Islands Real Estate Brokers Association) MLS and/or via LDX (Listing Data Exchange) feed. All the information contained herein is subject to errors, omissions, price changes, prior sale or withdrawal, without notice and is at all times subject to verification by the purchaser(s).