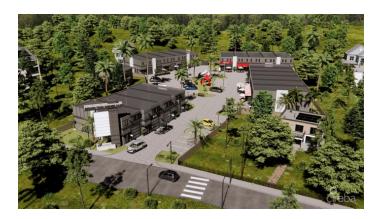

# **GEORGE TOWN BUSINESS PARK UNIT 4**

School Rd, George Town, Cayman Islands

# PROPERTY DESCRIPTION

Positioned in the heart of George Town's business district, GT Business Park offers a rare opportunity to secure a commercial space in a prime location within the city's Golden Triangle, conveniently situated between Mary Street and Godfrey Nixon Way. Key Features: - Modern Commercial Units - 1,060 sq. ft. footprint with structural provisions for an additional second floor, expanding to 2,120 sq. ft. Add'l 600 sq ft of mezzanine is included in price. - Strategic Location - High visibility and accessibility within George Town's commercial hub. - Sustainability Focused - Each unit is equipped with a 5KW solar panel system under the CUC CORE Programme, feeding unused electricity back to the grid for energy credits. - Built for Resilience - Category 5 hurricane-rated structure with a rigid moment-resisting frame and 10' above sea level elevation. - High-Performance Building Envelope - Engineered for durability, efficiency, and climate resilience. - Ample Parking - Over 60 parking spaces for convenience. - Versatile Design - Open floor plans without load-bearing walls, allowing for flexible configurations such as: - High-value climate-controlled storage - Commercial enterprises - Office spaces - Multi-level setups - Unlock the Potential of Your Business Designed with adaptability in mind, these units seamlessly integrate structural, mechanical, electrical, and plumbing accommodations—allowing for maximum efficiency and customization. Whether you need a high-tech workspace, showroom, or scalable business hub, GT Business Park provides a future-proof solution in a thriving commercial district. Don't miss this opportunity to be part of George Town's revitalization and secure a space in one of the Cayman Islands' most forward-thinking developments.