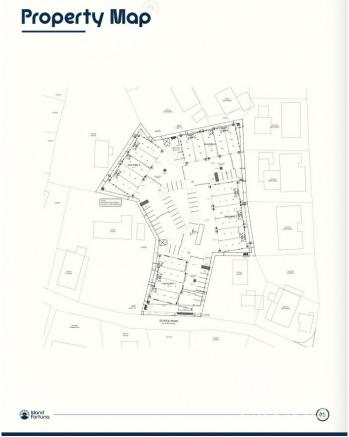

# **GEORGE TOWN BUSINESS PARK UNIT 6**

School Rd, George Town, Cayman Islands

## PROPERTY DETAILS

Price: CI\$660,000MLS#: 419106Type: CommercialListing Type: RetailStatus: NewBedrooms: -Bathrooms: -Built: 2025Acreage: 1.455

Sq. Ft.: 2000

# PROPERTY DESCRIPTION

Positioned in the heart of George Town's business district, GT Business Park offers a rare opportunity to secure a commercial space in a prime location within the city's Golden Triangle, conveniently situated between Mary Street and Godfrey Nixon Way. Key Features: - Modern Commercial Units - 1,060 sq. ft. footprint with structural provisions for an additional second floor, expanding to 2,120 sq. ft. Add'l 600 sq ft of mezzanine is included in price. - Strategic Location - High visibility and accessibility within George Town's commercial hub. - Sustainability Focused - Each unit is equipped with a 5KW solar panel system under the CUC CORE Programme, feeding unused electricity back to the grid for energy credits. - Built for Resilience - Category 5 hurricane-rated structure with a rigid moment-resisting frame and 10' above sea level elevation. - High-Performance Building Envelope - Engineered for durability, efficiency, and climate resilience. - Ample Parking - Over 60 parking spaces for convenience. - Versatile Design - Open floor plans without load-bearing walls, allowing for flexible configurations such as: - High-value climate-controlled storage - Commercial enterprises - Office spaces - Multi-level setups - Unlock the Potential of Your Business Designed with adaptability in mind, these units seamlessly integrate structural, mechanical, electrical, and plumbing accommodations—allowing for maximum efficiency and customization. Whether you need a high-tech workspace, showroom, or scalable business hub, GT Business Park provides a future-proof solution in a thriving commercial district. Don't miss this opportunity to be part of George Town's revitalization and secure a space in one of the Cayman Islands' most forward-thinking developments.