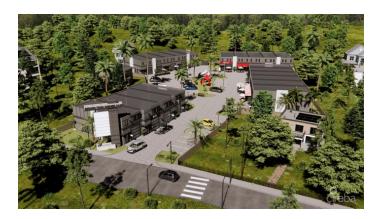

# **GEORGE TOWN BUSINESS PARK UNIT 6**

School Rd, George Town, Cayman Islands

# PROPERTY DESCRIPTION

Positioned in the heart of George Town's business district, GT Business Park offers a rare opportunity to secure a commercial space in a prime location within the city's Golden Triangle, conveniently situated between Mary Street and Godfrey Nixon Way. Key Features: - Modern Commercial Units - 1,060 sq. ft. footprint with structural provisions for an additional second floor, expanding to 2,120 sq. ft. Add'l 600 sq ft of mezzanine is included in price. - Strategic Location - High visibility and accessibility within George Town's commercial hub. - Sustainability Focused - Each unit is equipped with a 5KW solar panel system under the CUC CORE Programme, feeding unused electricity back to the grid for energy credits. - Built for Resilience - Category 5 hurricane-rated structure with a rigid moment-resisting frame and 10' above sea level elevation. - High-Performance Building Envelope - Engineered for durability, efficiency, and climate resilience. - Ample Parking - Over 60 parking spaces for convenience. - Versatile Design - Open floor plans without load-bearing walls, allowing for flexible configurations such as: - High-value climate-controlled storage - Commercial enterprises - Office spaces - Multi-level setups - Unlock the Potential of Your Business Designed with adaptability in mind, these units seamlessly integrate structural, mechanical, electrical, and plumbing accommodations—allowing for maximum efficiency and customization. Whether you need a high-tech workspace, showroom, or scalable business hub, GT Business Park provides a future-proof solution in a thriving commercial district. Don't miss this opportunity to be part of George Town's revitalization and secure a space in one of the Cayman Islands' most forward-thinking developments.