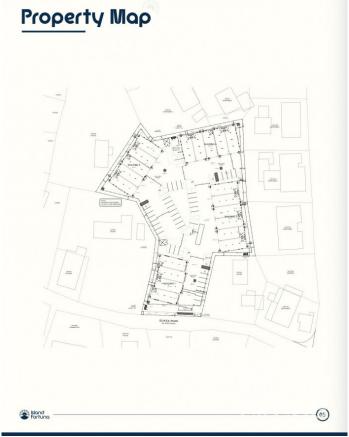

# **GEORGE TOWN BUSINESS PARK UNIT 8**

School Rd, George Town, Cayman Islands

# PROPERTY DESCRIPTION

Positioned in the heart of George Town's business district, GT Business Park offers a rare opportunity to secure a commercial space in a prime location within the city's Golden Triangle, conveniently situated between Mary Street and Godfrey Nixon Way. Key Features: - Modern Commercial Units - 1,060 sq. ft. footprint with structural provisions for an additional second floor, expanding to 2,120 sq. ft. Add'l 600 sq ft of mezzanine is included in price. - Strategic Location - High visibility and accessibility within George Town's commercial hub. - Sustainability Focused - Each unit is equipped with a 5KW solar panel system under the CUC CORE Programme, feeding unused electricity back to the grid for energy credits. - Built for Resilience - Category 5 hurricane-rated structure with a rigid moment-resisting frame and 10' above sea level elevation. - High-Performance Building Envelope - Engineered for durability, efficiency, and climate resilience. - Ample Parking - Over 60 parking spaces for convenience. - Versatile Design - Open floor plans without load-bearing walls, allowing for flexible configurations such as: - High-value climate-controlled storage - Commercial enterprises - Office spaces - Multi-level setups - Unlock the Potential of Your Business Designed with adaptability in mind, these units seamlessly integrate structural, mechanical, electrical, and plumbing accommodations—allowing for maximum efficiency and customization. Whether you need a high-tech workspace, showroom, or scalable business hub, GT Business Park provides a future-proof solution in a thriving commercial district. Don't miss this opportunity to be part of George Town's revitalization and secure a space in one of the Cayman Islands' most forward-thinking developments.

# PROPERTY FEATURES

Views Garden View

Block 14CF
Parcel 214H8
Foundation Slab

CIREBA MLS LDX feed courtesy of 1503 PROPERTY GROUP LTD
\*Disclaimer: The information contained herein has been furnished by the owner(s) and or their nominee and represented by them to be accurate. The listing company, agent and CIREBA MLS disclaims any liability or responsibility for any inaccuracies, errors or omissions in the represented information. The listing details herein are also courtesy of CIREBA (Cayman Islands Real Estate Brokers Association) MLS and/or via LDX (Listing Data Exchange) feed. All the information contained herein is subject to errors, omissions, price changes, prior sale or withdrawal, without notice and is at all times subject to verification by the purchaser(s).