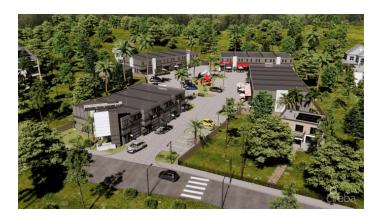

# **GEORGE TOWN BUSINESS PARK UNIT 8**

School Rd, George Town, Cayman Islands

# PROPERTY DESCRIPTION

Positioned in the heart of George Town's business district, GT Business Park offers a rare opportunity to secure a commercial space in a prime location within the city's Golden Triangle, conveniently situated between Mary Street and Godfrey Nixon Way. Key Features: - Modern Commercial Units - 1,060 sq. ft. footprint with structural provisions for an additional second floor, expanding to 2,120 sq. ft. Add'l 600 sq ft of mezzanine is included in price. - Strategic Location - High visibility and accessibility within George Town's commercial hub. - Sustainability Focused - Each unit is equipped with a 5KW solar panel system under the CUC CORE Programme, feeding unused electricity back to the grid for energy credits. - Built for Resilience - Category 5 hurricane-rated structure with a rigid moment-resisting frame and 10' above sea level elevation. - High-Performance Building Envelope - Engineered for durability, efficiency, and climate resilience. - Ample Parking - Over 60 parking spaces for convenience. - Versatile Design - Open floor plans without load-bearing walls, allowing for flexible configurations such as: - High-value climate-controlled storage - Commercial enterprises - Office spaces - Multi-level setups - Unlock the Potential of Your Business Designed with adaptability in mind, these units seamlessly integrate structural, mechanical, electrical, and plumbing accommodations—allowing for maximum efficiency and customization. Whether you need a high-tech workspace, showroom, or scalable business hub, GT Business Park provides a future-proof solution in a thriving commercial district. Don't miss this opportunity to be part of George Town's revitalization and secure a space in one of the Cayman Islands' most forward-thinking developments.