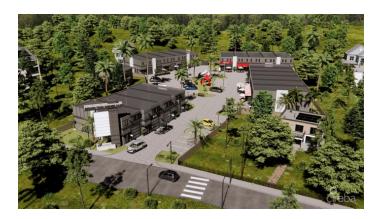

# **GEORGE TOWN BUSINESS PARK UNIT 9**

School Rd, George Town, Cayman Islands

# PROPERTY DESCRIPTION

Positioned in the heart of George Town's business district, GT Business Park offers a rare opportunity to secure a commercial space in a prime location within the city's Golden Triangle, conveniently situated between Mary Street and Godfrey Nixon Way. Key Features: - Modern Commercial Units - 1,060 sq. ft. footprint with structural provisions for an additional second floor, expanding to 2,120 sq. ft. Add'l 600 sq ft of mezzanine is included in price. - Strategic Location - High visibility and accessibility within George Town's commercial hub. - Sustainability Focused - Each unit is equipped with a 5KW solar panel system under the CUC CORE Programme, feeding unused electricity back to the grid for energy credits. - Built for Resilience - Category 5 hurricane-rated structure with a rigid moment-resisting frame and 10' above sea level elevation. - High-Performance Building Envelope - Engineered for durability, efficiency, and climate resilience. - Ample Parking - Over 60 parking spaces for convenience. - Versatile Design - Open floor plans without load-bearing walls, allowing for flexible configurations such as: - High-value climate-controlled storage - Commercial enterprises - Office spaces - Multi-level setups - Unlock the Potential of Your Business Designed with adaptability in mind, these units seamlessly integrate structural, mechanical, electrical, and plumbing accommodations—allowing for maximum efficiency and customization. Whether you need a high-tech workspace, showroom, or scalable business hub, GT Business Park provides a future-proof solution in a thriving commercial district. Don't miss this opportunity to be part of George Town's revitalization and secure a space in one of the Cayman Islands' most forward-thinking developments.