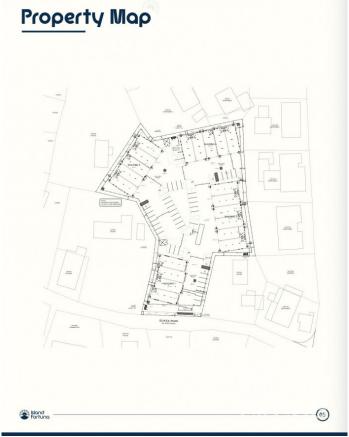

# PROPERTY DESCRIPTION

Positioned in the heart of George Town's business district, GT Business Park offers a rare opportunity to secure a commercial space in a prime location within the city's Golden Triangle, conveniently situated between Mary Street and Godfrey Nixon Way. Key Features: - Modern Commercial Units - 1,060 sq. ft. footprint with structural provisions for an additional second floor, expanding to 2,120 sq. ft. Add'l 600 sq ft of mezzanine is included in price. - Strategic Location - High visibility and accessibility within George Town's commercial hub. - Sustainability Focused - Each unit is equipped with a 5KW solar panel system under the CUC CORE Programme, feeding unused electricity back to the grid for energy credits. - Built for Resilience - Category 5 hurricane-rated structure with a rigid moment-resisting frame and 10' above sea level elevation. - High-Performance Building Envelope - Engineered for durability, efficiency, and climate resilience. - Ample Parking - Over 60 parking spaces for convenience. - Versatile Design - Open floor plans without load-bearing walls, allowing for flexible configurations such as: - High-value climate-controlled storage - Commercial enterprises - Office spaces - Multi-level setups - Unlock the Potential of Your Business Designed with adaptability in mind, these units seamlessly integrate structural, mechanical, electrical, and plumbing accommodations—allowing for maximum efficiency and customization. Whether you need a high-tech workspace, showroom, or scalable business hub, GT Business Park provides a future-proof solution in a thriving commercial district. Don't miss this opportunity to be part of George Town's revitalization and secure a space in one of the Cayman Islands' most forward-thinking developments.

# PROPERTY FEATURES

Views Garden View Block 14CF

Parcel 214H9
Foundation Slab

CIREBA MLS LDX feed courtesy of 1503 PROPERTY GROUP LTD
\*Disclaimer: The information contained herein has been furnished by the owner(s) and or their nominee and represented by them to be accurate. The listing company, agent and CIREBA MLS disclaims any liability or responsibility for any inaccuracies, errors or omissions in the represented information. The listing details herein are also courtesy of CIREBA (Cayman Islands Real Estate Brokers Association) MLS and/or via LDX (Listing Data Exchange) feed. All the information contained herein is subject to errors, omissions, price changes, prior sale or withdrawal, without notice and is at all times subject to verification by the purchaser(s).