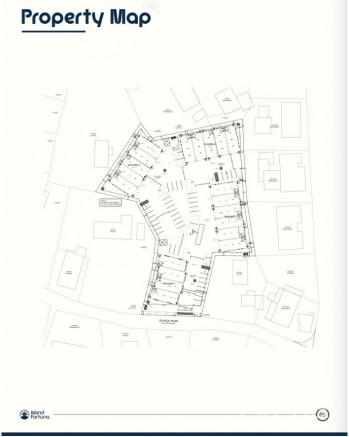

# PROPERTY DESCRIPTION

Positioned in the heart of George Town's business district, GT Business Park offers a rare opportunity to secure a commercial space in a prime location within the city's Golden Triangle, conveniently situated between Mary Street and Godfrey Nixon Way. Key Features: - Modern Commercial Units - 1,060 sq. ft. footprint with structural provisions for an additional second floor, expanding to 2,120 sq. ft. Add'l 600 sq ft of mezzanine is included in price. - Strategic Location - High visibility and accessibility within George Town's commercial hub. - Sustainability Focused - Each unit is equipped with a 5KW solar panel system under the CUC CORE Programme, feeding unused electricity back to the grid for energy credits. - Built for Resilience - Category 5 hurricane-rated structure with a rigid moment-resisting frame and 10' above sea level elevation. - High-Performance Building Envelope - Engineered for durability, efficiency, and climate resilience. - Ample Parking - Over 60 parking spaces for convenience. - Versatile Design - Open floor plans without load-bearing walls, allowing for flexible configurations such as: - High-value climate-controlled storage - Commercial enterprises - Office spaces - Multi-level setups - Unlock the Potential of Your Business Designed with adaptability in mind, these units seamlessly integrate structural, mechanical, electrical, and plumbing accommodations—allowing for maximum efficiency and customization. Whether you need a high-tech workspace, showroom, or scalable business hub, GT Business Park provides a future-proof solution in a thriving commercial district. Don't miss this opportunity to be part of George Town's revitalization and secure a space in one of the Cayman Islands' most forward-thinking developments.

# PROPERTY FEATURES

Views Garden View

Block 14CF
Parcel 214H10
Foundation Slab

CIREBA MLS LDX feed courtesy of 1503 PROPERTY GROUP LTD
\*Disclaimer: The information contained herein has been furnished by the owner(s) and or their nominee and represented by them to be accurate. The listing company, agent and CIREBA MLS disclaims any liability or responsibility for any inaccuracies, errors or omissions in the represented information. The listing details herein are also courtesy of CIREBA (Cayman Islands Real Estate Brokers Association) MLS and/or via LDX (Listing Data Exchange) feed. All the information contained herein is subject to errors, omissions, price changes, prior sale or withdrawal, without notice and is at all times subject to verification by the purchaser(s).