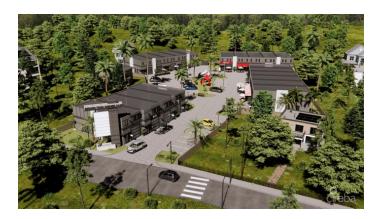

# **GEORGE TOWN BUSINESS PARK UNIT 10**

School Rd, George Town, Cayman Islands

# PROPERTY DESCRIPTION

Positioned in the heart of George Town's business district, GT Business Park offers a rare opportunity to secure a commercial space in a prime location within the city's Golden Triangle, conveniently situated between Mary Street and Godfrey Nixon Way. Key Features: - Modern Commercial Units - 1,060 sq. ft. footprint with structural provisions for an additional second floor, expanding to 2,120 sq. ft. Add'l 600 sq ft of mezzanine is included in price. - Strategic Location - High visibility and accessibility within George Town's commercial hub. - Sustainability Focused - Each unit is equipped with a 5KW solar panel system under the CUC CORE Programme, feeding unused electricity back to the grid for energy credits. - Built for Resilience - Category 5 hurricane-rated structure with a rigid moment-resisting frame and 10' above sea level elevation. - High-Performance Building Envelope - Engineered for durability, efficiency, and climate resilience. - Ample Parking - Over 60 parking spaces for convenience. - Versatile Design - Open floor plans without load-bearing walls, allowing for flexible configurations such as: - High-value climate-controlled storage - Commercial enterprises - Office spaces - Multi-level setups - Unlock the Potential of Your Business Designed with adaptability in mind, these units seamlessly integrate structural, mechanical, electrical, and plumbing accommodations—allowing for maximum efficiency and customization. Whether you need a high-tech workspace, showroom, or scalable business hub, GT Business Park provides a future-proof solution in a thriving commercial district. Don't miss this opportunity to be part of George Town's revitalization and secure a space in one of the Cayman Islands' most forward-thinking developments.