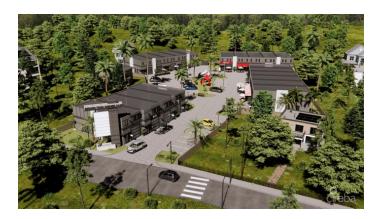

## **GEORGE TOWN BUSINESS PARK UNIT 11**

School Rd, George Town, Cayman Islands

# PROPERTY DESCRIPTION

Positioned in the heart of George Town's business district, GT Business Park offers a rare opportunity to secure a commercial space in a prime location within the city's Golden Triangle, conveniently situated between Mary Street and Godfrey Nixon Way. Key Features: - Modern Commercial Units - 1,060 sq. ft. footprint with structural provisions for an additional second floor, expanding to 2,120 sq. ft. Add'l 600 sq ft of mezzanine is included in price. - Strategic Location - High visibility and accessibility within George Town's commercial hub. - Sustainability Focused - Each unit is equipped with a 5KW solar panel system under the CUC CORE Programme, feeding unused electricity back to the grid for energy credits. - Built for Resilience - Category 5 hurricane-rated structure with a rigid moment-resisting frame and 10' above sea level elevation. - High-Performance Building Envelope - Engineered for durability, efficiency, and climate resilience. - Ample Parking - Over 60 parking spaces for convenience. - Versatile Design - Open floor plans without load-bearing walls, allowing for flexible configurations such as: - High-value climate-controlled storage - Commercial enterprises - Office spaces - Multi-level setups - Unlock the Potential of Your Business Designed with adaptability in mind, these units seamlessly integrate structural, mechanical, electrical, and plumbing accommodations—allowing for maximum efficiency and customization. Whether you need a high-tech workspace, showroom, or scalable business hub, GT Business Park provides a future-proof solution in a thriving commercial district. Don't miss this opportunity to be part of George Town's revitalization and secure a space in one of the Cayman Islands' most forward-thinking developments.