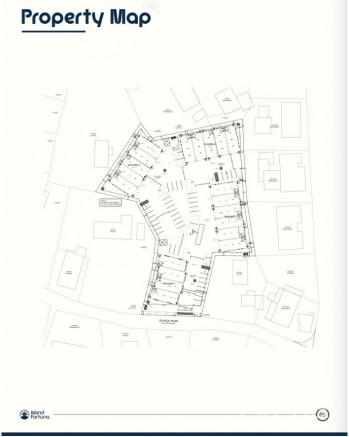

## **GEORGE TOWN BUSINESS PARK UNIT 11**

School Rd, George Town, Cayman Islands

## PROPERTY DETAILS

Price: CI\$680,000MLS#: 419111Type: CommercialListing Type: WarehouseStatus: NewBedrooms: -Bathrooms: -Built: 2025Acreage: 1.455

Sq. Ft.: 2000

## PROPERTY FEATURES

Views Garden View

Block 14CF
Parcel 214H11
Foundation Slab

CIREBA MLS LDX feed courtesy of 1503 PROPERTY GROUP LTD
\*Disclaimer: The information contained herein has been furnished by the owner(s) and or their nominee and represented by them to be accurate. The listing company, agent and CIREBA MLS disclaims any liability or responsibility for any inaccuracies, errors or omissions in the represented information. The listing details herein are also courtesy of CIREBA (Cayman Islands Real Estate Brokers Association) MLS and/or via LDX (Listing Data Exchange) feed. All the information contained herein is subject to errors, omissions, price changes, prior sale or withdrawal, without notice and is at all times subject to verification by the purchaser(s).