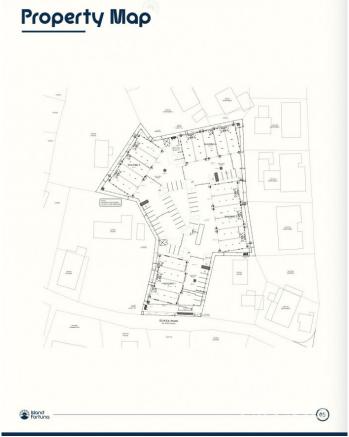

# PROPERTY DESCRIPTION

Positioned in the heart of George Town's business district, GT Business Park offers a rare opportunity to secure a commercial space in a prime location within the city's Golden Triangle, conveniently situated between Mary Street and Godfrey Nixon Way. Key Features: - Modern Commercial Units – 1,060 sq. ft. footprint with structural provisions for an additional second floor, expanding to 2,120 sq. ft. Add'l 600 sq ft of mezzanine is included in price. - Strategic Location – High visibility and accessibility within George Town's commercial hub. - Sustainability Focused – Each unit is equipped with a 5KW solar panel system under the CUC CORE Programme, feeding unused electricity back to the grid for energy credits. - Built for Resilience – Category 5 hurricane-rated structure with a rigid moment-resisting frame and 10' above sea level elevation. - High-Performance Building Envelope – Engineered for durability, efficiency, and climate resilience. - Ample Parking – Over 60 parking spaces for convenience. - Versatile Design – Open floor plans without load-bearing walls, allowing for flexible configurations such as: - High-value climate-controlled storage - Commercial enterprises - Office spaces - Multi-level setups - Unlock the Potential of Your Business Designed with adaptability in mind, these units seamlessly integrate structural, mechanical, electrical, and plumbing accommodations—allowing for maximum efficiency and customization. Whether you need a high-tech workspace, showroom, or scalable business hub, GT Business Park provides a future-proof solution in a thriving commercial district. Don't miss this opportunity to be part of George Town's revitalization and secure a space in one of the Cayman Islands' most forward-thinking developments.

# PROPERTY FEATURES

Views Garden View

Block 14CF
Parcel 214H12
Foundation Slab

CIREBA MLS LDX feed courtesy of 1503 PROPERTY GROUP LTD
\*Disclaimer: The information contained herein has been furnished by the owner(s) and or their nominee and represented by them to be accurate. The listing company, agent and CIREBA MLS disclaims any liability or responsibility for any inaccuracies, errors or omissions in the represented information. The listing details herein are also courtesy of CIREBA (Cayman Islands Real Estate Brokers Association) MLS and/or via LDX (Listing Data Exchange) feed. All the information contained herein is subject to errors, omissions, price changes, prior sale or withdrawal, without notice and is at all times subject to verification by the purchaser(s).