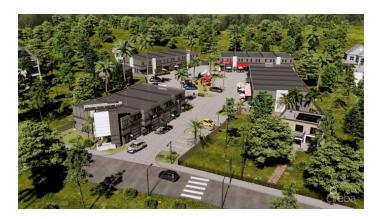

# **GEORGE TOWN BUSINESS PARK UNIT 12**

School Rd, George Town, Cayman Islands

# PROPERTY DESCRIPTION

Positioned in the heart of George Town's business district, GT Business Park offers a rare opportunity to secure a commercial space in a prime location within the city's Golden Triangle, conveniently situated between Mary Street and Godfrey Nixon Way. Key Features: - Modern Commercial Units – 1,060 sq. ft. footprint with structural provisions for an additional second floor, expanding to 2,120 sq. ft. Add'l 600 sq ft of mezzanine is included in price. - Strategic Location – High visibility and accessibility within George Town's commercial hub. - Sustainability Focused – Each unit is equipped with a 5KW solar panel system under the CUC CORE Programme, feeding unused electricity back to the grid for energy credits. - Built for Resilience – Category 5 hurricane-rated structure with a rigid moment-resisting frame and 10' above sea level elevation. - High-Performance Building Envelope – Engineered for durability, efficiency, and climate resilience. - Ample Parking – Over 60 parking spaces for convenience. - Versatile Design – Open floor plans without load-bearing walls, allowing for flexible configurations such as: - High-value climate-controlled storage - Commercial enterprises - Office spaces - Multi-level setups - Unlock the Potential of Your Business Designed with adaptability in mind, these units seamlessly integrate structural, mechanical, electrical, and plumbing accommodations—allowing for maximum efficiency and customization. Whether you need a high-tech workspace, showroom, or scalable business hub, GT Business Park provides a future-proof solution in a thriving commercial district. Don't miss this opportunity to be part of George Town's revitalization and secure a space in one of the Cayman Islands' most forward-thinking developments.