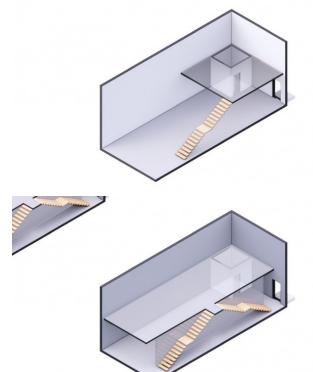

# PROPERTY DESCRIPTION

Positioned in the heart of George Town's business district, GT Business Park offers a rare opportunity to secure a commercial space in a prime location within the city's Golden Triangle, conveniently situated between Mary Street and Godfrey Nixon Way. Key Features: - Modern Commercial Units – 1,060 sq. ft. footprint with structural provisions for an additional second floor, expanding to 2,120 sq. ft. Add'l 600 sq ft of mezzanine is included in price. - Strategic Location – High visibility and accessibility within George Town's commercial hub. - Sustainability Focused – Each unit is equipped with a 5KW solar panel system under the CUC CORE Programme, feeding unused electricity back to the grid for energy credits. - Built for Resilience – Category 5 hurricane-rated structure with a rigid moment-resisting frame and 10' above sea level elevation. - High-Performance Building Envelope – Engineered for durability, efficiency, and climate resilience. - Ample Parking – Over 60 parking spaces for convenience. - Versatile Design – Open floor plans without load-bearing walls, allowing for flexible configurations such as: - High-value climate-controlled storage - Commercial enterprises - Office spaces - Multi-level setups - Unlock the Potential of Your Business Designed with adaptability in mind, these units seamlessly integrate structural, mechanical, electrical, and plumbing accommodations—allowing for maximum efficiency and customization. Whether you need a high-tech workspace, showroom, or scalable business hub, GT Business Park provides a future-proof solution in a thriving commercial district. Don't miss this opportunity to be part of George Town's revitalization and secure a space in one of the Cayman Islands' most forward-thinking developments.