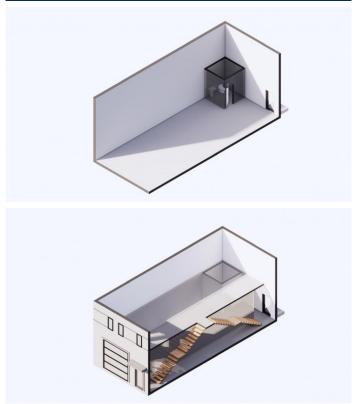

# PROPERTY DESCRIPTION

Positioned in the heart of George Town's business district, GT Business Park offers a rare opportunity to secure a commercial space in a prime location within the city's Golden Triangle, conveniently situated between Mary Street and Godfrey Nixon Way. Key Features: - Modern Commercial Units – 1,060 sq. ft. footprint with structural provisions for an additional second floor, expanding to 2,120 sq. ft. Add'l 600 sq ft of mezzanine is included in price. - Strategic Location – High visibility and accessibility within George Town's commercial hub. - Sustainability Focused – Each unit is equipped with a 5KW solar panel system under the CUC CORE Programme, feeding unused electricity back to the grid for energy credits. - Built for Resilience – Category 5 hurricane-rated structure with a rigid moment-resisting frame and 10' above sea level elevation. - High-Performance Building Envelope – Engineered for durability, efficiency, and climate resilience. - Ample Parking – Over 60 parking spaces for convenience. - Versatile Design – Open floor plans without load-bearing walls, allowing for flexible configurations such as: - High-value climate-controlled storage - Commercial enterprises - Office spaces - Multi-level setups - Unlock the Potential of Your Business Designed with adaptability in mind, these units seamlessly integrate structural, mechanical, electrical, and plumbing accommodations—allowing for maximum efficiency and customization. Whether you need a high-tech workspace, showroom, or scalable business hub, GT Business Park provides a future-proof solution in a thriving commercial district. Don't miss this opportunity to be part of George Town's revitalization and secure a space in one of the Cayman Islands' most forward-thinking developments.