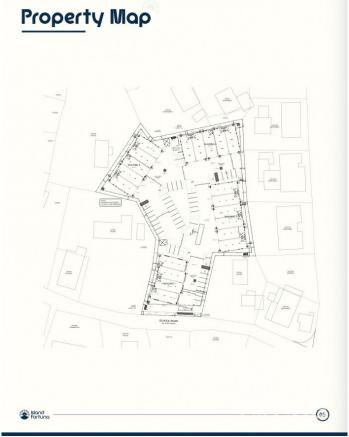

## PROPERTY DETAILS

Price: CI\$660,000MLS#: 419114Type: CommercialListing Type: RetailStatus: NewBedrooms: -Bathrooms: -Built: 2025Acreage: 1.455

Sq. Ft.: 2000

# PROPERTY DESCRIPTION

Positioned in the heart of George Town's business district, GT Business Park offers a rare opportunity to secure a commercial space in a prime location within the city's Golden Triangle, conveniently situated between Mary Street and Godfrey Nixon Way. Key Features: - Modern Commercial Units - 1,060 sq. ft. footprint with structural provisions for an additional second floor, expanding to 2,120 sq. ft. Add'l 600 sq ft of mezzanine is included in price. - Strategic Location - High visibility and accessibility within George Town's commercial hub. - Sustainability Focused - Each unit is equipped with a 5KW solar panel system under the CUC CORE Programme, feeding unused electricity back to the grid for energy credits. - Built for Resilience - Category 5 hurricane-rated structure with a rigid moment-resisting frame and 10' above sea level elevation. - High-Performance Building Envelope - Engineered for durability, efficiency, and climate resilience. - Ample Parking - Over 60 parking spaces for convenience. - Versatile Design - Open floor plans without load-bearing walls, allowing for flexible configurations such as: - High-value climate-controlled storage - Commercial enterprises - Office spaces - Multi-level setups - Unlock the Potential of Your Business Designed with adaptability in mind, these units seamlessly integrate structural, mechanical, electrical, and plumbing accommodations—allowing for maximum efficiency and customization. Whether you need a high-tech workspace, showroom, or scalable business hub, GT Business Park provides a future-proof solution in a thriving commercial district. Don't miss this opportunity to be part of George Town's revitalization and secure a space in one of the Cayman Islands' most forward-thinking developments.

# PROPERTY FEATURES

Views Garden View

Block 14CF
Parcel 214H14
Foundation Slab

CIREBA MLS LDX feed courtesy of 1503 PROPERTY GROUP LTD
\*Disclaimer: The information contained herein has been furnished by the owner(s) and or their nominee and represented by them to be accurate. The listing company, agent and CIREBA MLS disclaims any liability or responsibility for any inaccuracies, errors or omissions in the represented information. The listing details herein are also courtesy of CIREBA (Cayman Islands Real Estate Brokers Association) MLS and/or via LDX (Listing Data Exchange) feed. All the information contained herein is subject to errors, omissions, price changes, prior sale or withdrawal, without notice and is at all times subject to verification by the purchaser(s).