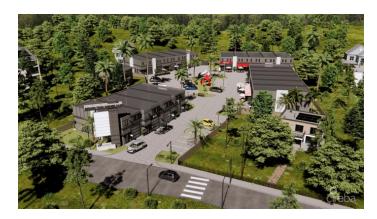

# **GEORGE TOWN BUSINESS PARK UNIT 14**

School Rd, George Town, Cayman Islands

# PROPERTY DESCRIPTION

Positioned in the heart of George Town's business district, GT Business Park offers a rare opportunity to secure a commercial space in a prime location within the city's Golden Triangle, conveniently situated between Mary Street and Godfrey Nixon Way. Key Features: - Modern Commercial Units - 1,060 sq. ft. footprint with structural provisions for an additional second floor, expanding to 2,120 sq. ft. Add'l 600 sq ft of mezzanine is included in price. - Strategic Location - High visibility and accessibility within George Town's commercial hub. - Sustainability Focused - Each unit is equipped with a 5KW solar panel system under the CUC CORE Programme, feeding unused electricity back to the grid for energy credits. - Built for Resilience - Category 5 hurricane-rated structure with a rigid moment-resisting frame and 10' above sea level elevation. - High-Performance Building Envelope - Engineered for durability, efficiency, and climate resilience. - Ample Parking - Over 60 parking spaces for convenience. - Versatile Design - Open floor plans without load-bearing walls, allowing for flexible configurations such as: - High-value climate-controlled storage - Commercial enterprises - Office spaces - Multi-level setups - Unlock the Potential of Your Business Designed with adaptability in mind, these units seamlessly integrate structural, mechanical, electrical, and plumbing accommodations—allowing for maximum efficiency and customization. Whether you need a high-tech workspace, showroom, or scalable business hub, GT Business Park provides a future-proof solution in a thriving commercial district. Don't miss this opportunity to be part of George Town's revitalization and secure a space in one of the Cayman Islands' most forward-thinking developments.