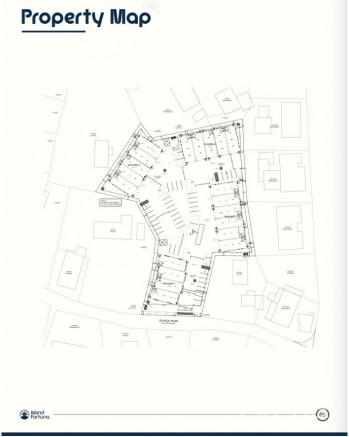

# **GEORGE TOWN BUSINESS PARK UNIT 15**

School Rd, George Town, Cayman Islands

# PROPERTY DESCRIPTION

Positioned in the heart of George Town's business district, GT Business Park offers a rare opportunity to secure a commercial space in a prime location within the city's Golden Triangle, conveniently situated between Mary Street and Godfrey Nixon Way. Key Features: - Modern Commercial Units - 1,060 sq. ft. footprint with structural provisions for an additional second floor, expanding to 2,120 sq. ft. Add'l 600 sq ft of mezzanine is included in price. - Strategic Location - High visibility and accessibility within George Town's commercial hub. - Sustainability Focused - Each unit is equipped with a 5KW solar panel system under the CUC CORE Programme, feeding unused electricity back to the grid for energy credits. - Built for Resilience - Category 5 hurricane-rated structure with a rigid moment-resisting frame and 10' above sea level elevation. - High-Performance Building Envelope - Engineered for durability, efficiency, and climate resilience. - Ample Parking - Over 60 parking spaces for convenience. - Versatile Design - Open floor plans without load-bearing walls, allowing for flexible configurations such as: - High-value climate-controlled storage - Commercial enterprises - Office spaces - Multi-level setups - Unlock the Potential of Your Business Designed with adaptability in mind, these units seamlessly integrate structural, mechanical, electrical, and plumbing accommodations—allowing for maximum efficiency and customization. Whether you need a high-tech workspace, showroom, or scalable business hub, GT Business Park provides a future-proof solution in a thriving commercial district. Don't miss this opportunity to be part of George Town's revitalization and secure a space in one of the Cayman Islands' most forward-thinking developments.

# PROPERTY FEATURES

Views Garden View

Block 14CF
Parcel 214H15
Foundation Slab

CIREBA MLS LDX feed courtesy of 1503 PROPERTY GROUP LTD
\*Disclaimer: The information contained herein has been furnished by the owner(s) and or their nominee and represented by them to be accurate. The listing company, agent and CIREBA MLS disclaims any liability or responsibility for any inaccuracies, errors or omissions in the represented information. The listing details herein are also courtesy of CIREBA (Cayman Islands Real Estate Brokers Association) MLS and/or via LDX (Listing Data Exchange) feed. All the information contained herein is subject to errors, omissions, price changes, prior sale or withdrawal, without notice and is at all times subject to verification by the purchaser(s).