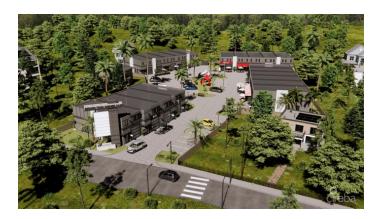

# **GEORGE TOWN BUSINESS PARK UNIT 15**

School Rd, George Town, Cayman Islands

# PROPERTY DESCRIPTION

Positioned in the heart of George Town's business district, GT Business Park offers a rare opportunity to secure a commercial space in a prime location within the city's Golden Triangle, conveniently situated between Mary Street and Godfrey Nixon Way. Key Features: - Modern Commercial Units - 1,060 sq. ft. footprint with structural provisions for an additional second floor, expanding to 2,120 sq. ft. Add'l 600 sq ft of mezzanine is included in price. - Strategic Location - High visibility and accessibility within George Town's commercial hub. - Sustainability Focused - Each unit is equipped with a 5KW solar panel system under the CUC CORE Programme, feeding unused electricity back to the grid for energy credits. - Built for Resilience - Category 5 hurricane-rated structure with a rigid moment-resisting frame and 10' above sea level elevation. - High-Performance Building Envelope - Engineered for durability, efficiency, and climate resilience. - Ample Parking - Over 60 parking spaces for convenience. - Versatile Design - Open floor plans without load-bearing walls, allowing for flexible configurations such as: - High-value climate-controlled storage - Commercial enterprises - Office spaces - Multi-level setups - Unlock the Potential of Your Business Designed with adaptability in mind, these units seamlessly integrate structural, mechanical, electrical, and plumbing accommodations—allowing for maximum efficiency and customization. Whether you need a high-tech workspace, showroom, or scalable business hub, GT Business Park provides a future-proof solution in a thriving commercial district. Don't miss this opportunity to be part of George Town's revitalization and secure a space in one of the Cayman Islands' most forward-thinking developments.