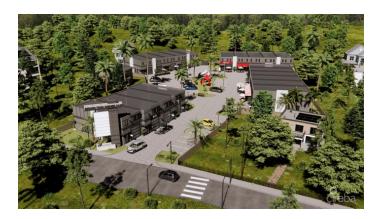

# **GEORGE TOWN BUSINESS PARK UNIT 16**

School Rd, George Town, Cayman Islands

# PROPERTY DESCRIPTION

Positioned in the heart of George Town's business district, GT Business Park offers a rare opportunity to secure a commercial space in a prime location within the city's Golden Triangle, conveniently situated between Mary Street and Godfrey Nixon Way. Key Features: - Modern Commercial Units - 1,060 sq. ft. footprint with structural provisions for an additional second floor, expanding to 2,120 sq. ft. Add'l 600 sq ft of mezzanine is included in price. - Strategic Location - High visibility and accessibility within George Town's commercial hub. - Sustainability Focused - Each unit is equipped with a 5KW solar panel system under the CUC CORE Programme, feeding unused electricity back to the grid for energy credits. - Built for Resilience - Category 5 hurricane-rated structure with a rigid moment-resisting frame and 10' above sea level elevation. - High-Performance Building Envelope - Engineered for durability, efficiency, and climate resilience. - Ample Parking - Over 60 parking spaces for convenience. - Versatile Design - Open floor plans without load-bearing walls, allowing for flexible configurations such as: - High-value climate-controlled storage - Commercial enterprises - Office spaces - Multi-level setups - Unlock the Potential of Your Business Designed with adaptability in mind, these units seamlessly integrate structural, mechanical, electrical, and plumbing accommodations—allowing for maximum efficiency and customization. Whether you need a high-tech workspace, showroom, or scalable business hub, GT Business Park provides a future-proof solution in a thriving commercial district. Don't miss this opportunity to be part of George Town's revitalization and secure a space in one of the Cayman Islands' most forward-thinking developments.