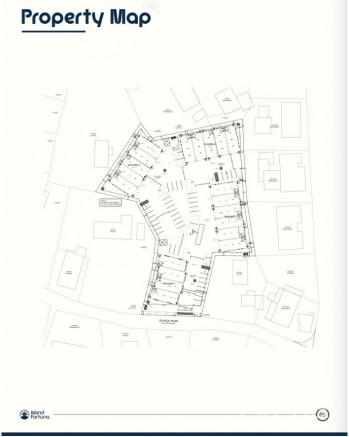

# PROPERTY DESCRIPTION

Positioned in the heart of George Town's business district, GT Business Park offers a rare opportunity to secure a commercial space in a prime location within the city's Golden Triangle, conveniently situated between Mary Street and Godfrey Nixon Way. Key Features: - Modern Commercial Units - 1,060 sq. ft. footprint with structural provisions for an additional second floor, expanding to 2,120 sq. ft. Add'l 600 sq ft of mezzanine is included in price. - Strategic Location - High visibility and accessibility within George Town's commercial hub. - Sustainability Focused - Each unit is equipped with a 5KW solar panel system under the CUC CORE Programme, feeding unused electricity back to the grid for energy credits. - Built for Resilience - Category 5 hurricane-rated structure with a rigid moment-resisting frame and 10' above sea level elevation. - High-Performance Building Envelope - Engineered for durability, efficiency, and climate resilience. - Ample Parking - Over 60 parking spaces for convenience. - Versatile Design - Open floor plans without load-bearing walls, allowing for flexible configurations such as: - High-value climate-controlled storage - Commercial enterprises - Office spaces - Multi-level setups - Unlock the Potential of Your Business Designed with adaptability in mind, these units seamlessly integrate structural, mechanical, electrical, and plumbing accommodations—allowing for maximum efficiency and customization. Whether you need a high-tech workspace, showroom, or scalable business hub, GT Business Park provides a future-proof solution in a thriving commercial district. Don't miss this opportunity to be part of George Town's revitalization and secure a space in one of the Cayman Islands' most forward-thinking developments.

# PROPERTY FEATURES

Views Garden View

Block 14CF
Parcel 214H16
Foundation Slab

CIREBA MLS LDX feed courtesy of 1503 PROPERTY GROUP LTD
\*Disclaimer: The information contained herein has been furnished by the owner(s) and or their nominee and represented by them to be accurate. The listing company, agent and CIREBA MLS disclaims any liability or responsibility for any inaccuracies, errors or omissions in the represented information. The listing details herein are also courtesy of CIREBA (Cayman Islands Real Estate Brokers Association) MLS and/or via LDX (Listing Data Exchange) feed. All the information contained herein is subject to errors, omissions, price changes, prior sale or withdrawal, without notice and is at all times subject to verification by the purchaser(s).